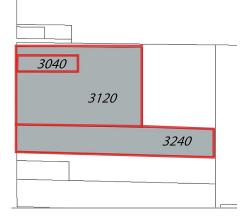

## 3040 No. 6 Road, Richmond

\$2,888,000

OPPORTUNITY KNOCKING! Central location right across Knightbridge Business Park, on the corner of No. 6 Rd across Bridgeport Rd. Easy access to Hwy and close proximity to everything Richmond has to offer. Rarely available agricultural land improved with older family home. Lots of potential! Endless possibilities!!! Call now! Adjacent 3240 No. 6 Rd and 3120 No. 6 Rd can be sold together. Please Do NOT walk the property without appointment.