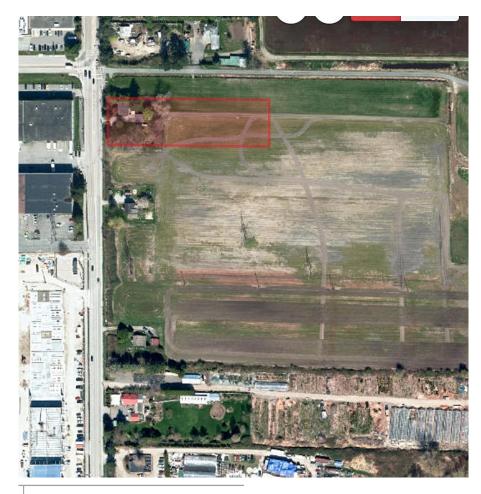

## 3040 No. 6 Road, Richmond

\$2,888,000

OPPORTUNITY KNOCKING! Central location right across Knightbridge Business Park, on the corner of No. 6 Rd across Bridgeport Rd. Easy access to Hwy and close proximity to everything Richmond has to offer. Rarely available agricultural land improved with older family home. Lots of potential! Endless possibilities!!! Call now! Adjacent 3240 No. 6 Rd and 3120 No. 6 Rd can be sold together. Please Do NOT walk the property without appointment.