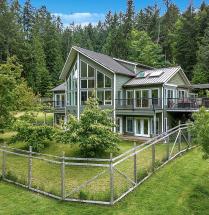

## 360 Merryman Drive, Mayne Island

\$1,435,000

Appealing West Coast contemporary home on 6.97 acres of sprawling gentle terrain with much potential for a hobby farm and orchard. Swimmable pond, underlying services to power, water, drainage, & sewage for easy connection to auxiliary buildings, garage and a 2nd cottage. Open plan design, expansive floor to ceiling windows, vaulted ceilings, stone fireplace, spacious kitchen and dining. Primary bedrm with 4 pce ensuite, 3 pce guest bathroom, laundry & boot room with a doggie shower complete the main floor. Loft with views to the outdoor green space. Lower level is conveniently set up for guests and could easily become a bed & breakfast retreat or suite; cozy family room, 2 bedrms w/ensuites, office, large utility room, and many outdoor seating areas that surround this lovely home!