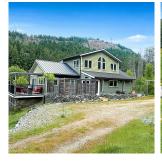

## 360 Merryman Drive, Mayne Island

\$1,435,000

Appealing West Coast contemporary home on 6.97 acres of sprawling gentle terrain with much potential for a hobby farm and orchard. Swimmable pond, underlying services to power, water, drainage, & sewage for easy connection to auxiliary buildings, garage and a 2nd cottage. Open plan design, expansive floor to ceiling windows, vaulted ceilings, stone fireplace, spacious kitchen and dining. Primary bedrm with 4 pce ensuite, 3 pce guest bathroom, laundry & boot room with a doggie shower complete the main floor. Loft with views to the outdoor green space. Lower level is conveniently set up for guests and could easily become a bed & breakfast retreat or suite; cozy family room, 2 bedrms w/ensuites, office, large utility room, and many outdoor seating areas that surround this lovely home!