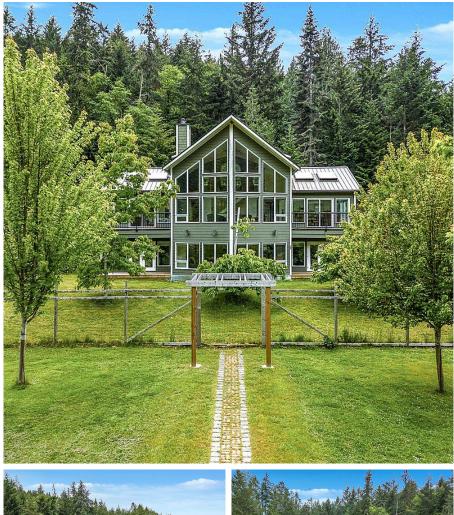

## 360 Merryman Drive, Mayne Island

\$1,435,000

Appealing West Coast contemporary home on 6.97 acres of sprawling gentle terrain with much potential for a hobby farm and orchard. Swimmable pond, underlying services to power, water, drainage, & sewage for easy connection to auxiliary buildings, garage and a 2nd cottage. Open plan design, expansive floor to ceiling windows, vaulted ceilings, stone fireplace, spacious kitchen and dining. Primary bedrm with 4 pce ensuite, 3 pce guest bathroom, laundry & boot room with a doggie shower complete the main floor. Loft with views to the outdoor green space. Lower level is conveniently set up for guests and could easily become a bed & breakfast retreat or suite; cozy family room, 2 bedrms w/ensuites, office, large utility room, and many outdoor seating areas that surround this lovely home!