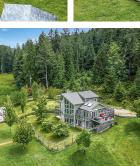

## 360 Merryman Drive, Mayne Island

\$1,435,000

Appealing West Coast contemporary home on 6.97 acres of sprawling gentle terrain with much potential for a hobby farm and orchard. Swimmable pond, underlying services to power, water, drainage, & sewage for easy connection to auxiliary buildings, garage and a 2nd cottage. Open plan design, expansive floor to ceiling windows, vaulted ceilings, stone fireplace, spacious kitchen and dining. Primary bedrm with 4 pce ensuite, 3 pce guest bathroom, laundry & boot room with a doggie shower complete the main floor. Loft with views to the outdoor green space. Lower level is conveniently set up for guests and could easily become a bed & breakfast retreat or suite; cozy family room, 2 bedrms w/ensuites, office, large utility room, and many outdoor seating areas that surround this lovely home!

## **KEY INFORMATION**

MLS® R2892249 Residential Detached Mayne Island 3 Bedrooms 5 Bathrooms 3,997 SF

## FEATURES

Year Built: 2008 Listed By: Gulfport Realty