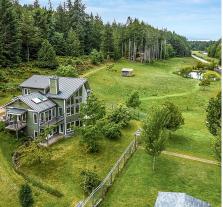

## 360 Merryman Drive, Mayne Island

\$1,435,000

Appealing West Coast contemporary home on 6.97 acres of sprawling gentle terrain with much potential for a hobby farm and orchard. Swimmable pond, underlying services to power, water, drainage, & sewage for easy connection to auxiliary buildings, garage and a 2nd cottage. Open plan design, expansive floor to ceiling windows, vaulted ceilings, stone fireplace, spacious kitchen and dining. Primary bedrm with 4 pce ensuite, 3 pce guest bathroom, laundry & boot room with a doggie shower complete the main floor. Loft with views to the outdoor green space. Lower level is conveniently set up for guests and could easily become a bed & breakfast retreat or suite; cozy family room, 2 bedrms w/ensuites, office, large utility room, and many outdoor seating areas that surround this lovely home!