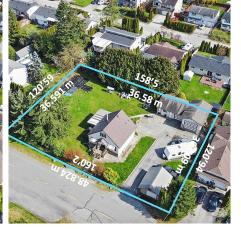

## 20138 Lorne Avenue, Maple Ridge

\$2,199,900

INVESTOR ALERT! This property has BIG potential for buyers looking for development or more..... The lot measures 160 feet in frontage by 120 feet in depth and is currently zoned RS-1 which allows for single family residential development. However, the Official Community Plan (OCP) supports a range of zoning options, including R1, RT-1 (Duplex), RT-2 (Triplex), CD-1-93 & RS-1B which provides significant development potential. In addition to huge opportunity, the character home is well kept and updated. Property has detached double garage with an RV bay, cleanout + storage room. Live, Enjoy, Hold, Rent or Develop, the possibilities are endless.

## **KEY INFORMATION**

MLS® R2892396

Residential Detached

Southwest Maple Ridge

3 Bedrooms

1 Bathroom

1,433 SF

19,236 SF Lot