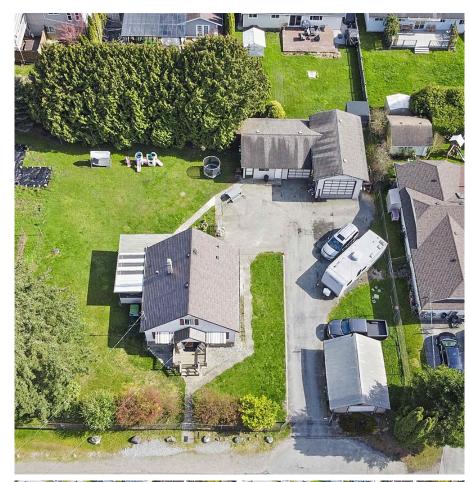

## 20138 Lorne Avenue, Maple Ridge

\$2,199,900

INVESTOR ALERT! This property has BIG potential for buyers looking for development or more..... The lot measures 160 feet in frontage by 120 feet in depth and is currently zoned RS-1 which allows for single family residential development. However, the Official Community Plan (OCP) supports a range of zoning options, including R1, RT-1 (Duplex), RT-2 (Triplex), CD-1-93 & RS-1B which provides significant development potential. In addition to huge opportunity, the character home is well kept and updated. Property has detached double garage with an RV bay, cleanout + storage room. Live, Enjoy, Hold, Rent or Develop, the possibilities are endless.

## **KEY INFORMATION**

MLS® R2892396

Residential Detached

Southwest Maple Ridge

3 Bedrooms

1 Bathroom

1,433 SF

19,236 SF Lot