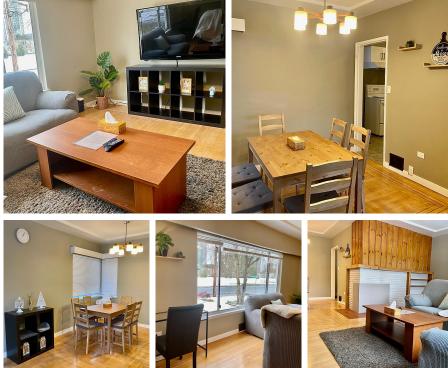

## 7433 Elwell Street, Burnaby

\$1,999,990

Rare find Corner Lot. Right across Edmonds Park. Super convenience , 3 bedrooms on main and 4 bedrooms in basement. Suitable for big family or maybe homestay. 9 mins drive to Metrotown. 5 mins drive to Edmonds Skytrain. Community Centre right across. RV parking. Excellent holding property for developing the Small scale multi-unit housing or build a laneway house for your family.

## FEATURES

Year Built: 1955 Views: View to Edmonds Park Listed By: 1NE Collective Realty Inc.