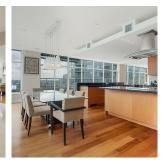

Welcome to the PENTHOUSE at R & R. The quintessential residence where you are the only home & the elevator opens directly to your fabulous residential masterpiece. Offering an expansive 3,030 SF floor plan, with views in all directions, you will find a place for everyone & everything in this 4BED+DEN+4BATH custom home. Beautifully designed with higher ceilings & full height custom millwork to match, A/C, stunning wood floors, touch screen surround sound, auto sunshades in living rm, gas FP in both the living & family rooms, 2 kitchens, Miele, Bosch, Subzero, Blanco, 4 parking & 1 huge locker. A stunning 360° view feat North Shore mtns, False Creek, Yaletown & city lights enjoyed from inside or out on your wrap around terrace. Located in the heart of Downtown, this city home is PERFECTION.