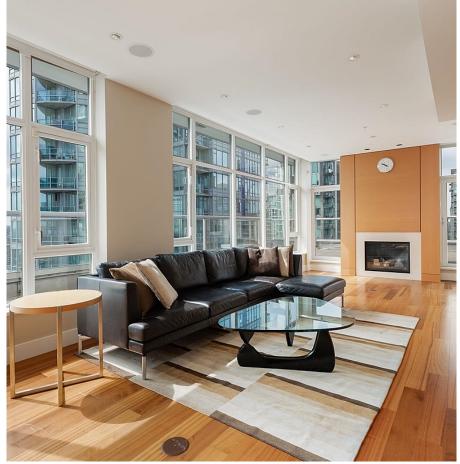

Welcome to the PENTHOUSE at R & R. The quintessential residence where you are the only home & the elevator opens directly to your fabulous residential masterpiece. Offering an expansive 3,030 SF floor plan, with views in all directions, you will find a place for everyone & everything in this 4BED+DEN+4BATH custom home. Beautifully designed with higher ceilings & full height custom millwork to match, A/C, stunning wood floors, touch screen surround sound, auto sunshades in living rm, gas FP in both the living & family rooms, 2 kitchens, Miele, Bosch, Subzero, Blanco, 4 parking & 1 huge locker. A stunning 360° view feat North Shore mtns, False Creek, Yaletown & city lights enjoyed from inside or out on your wrap around terrace. Located in the heart of Downtown, this city home is PERFECTION.