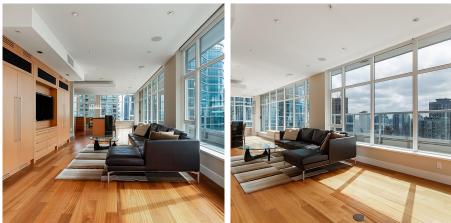

Welcome to the PENTHOUSE at R & R. The quintessential residence where you are the only home & the elevator opens directly to your fabulous residential masterpiece. Offering an expansive 3,030 SF floor plan, with views in all directions, you will find a place for everyone & everything in this 4BED+DEN+4BATH custom home. Beautifully designed with higher ceilings & full height custom millwork to match, A/C, stunning wood floors, touch screen surround sound, auto sunshades in living rm, gas FP in both the living & family rooms, 2 kitchens, Miele, Bosch, Subzero, Blanco, 4 parking & 1 huge locker. A stunning 360° view feat North Shore mtns, False Creek, Yaletown & city lights enjoyed from inside or out on your wrap around terrace. Located in the heart of Downtown, this city home is PERFECTION.