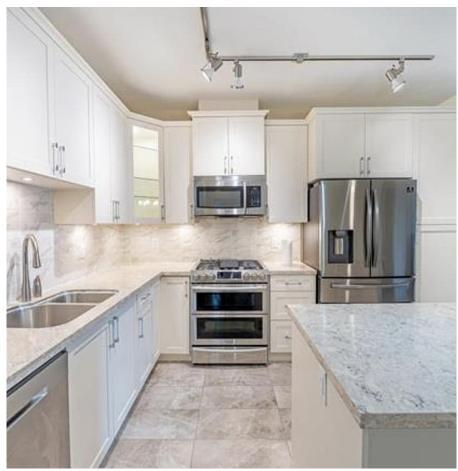

## 509 14588 Mcdougall Drive, Surrey

\$957,000

READY TO MOVE IN \*\*FOREST RIDGE\*\* TOP FLOOR END UNIT !! 1323 sq.ft livable space. Don't miss your opportunity to own the stunning FOREST RIDGE unique 3-bedroom home. Minutes from Crescent Beach, South Surrey Park n' Ride and Hwy 99! One of the BEST Floor Plans 3 BED & 2 FULL BATH, 1112 sq. ft PLUS Huge retractable glass solarium 211 sq. ft. in size with gas connection for BBQ - perfect for yearround entertaining! Gourmet Samsung appliances, including 5 burners, double oven, quartz countertops, ENERGY EFFICIENT HEAT PUMP (AC & heat), heated bathroom floors & so much more. It comes with 2 parking stalls & private storage in the garage with an electrical outlet capable of ELECTRIC CAR CHARGING! Some pictures are virtual staging.

## FEATURES

Year Built: 2020 Listed By: Sutton Group - 1st West Realty