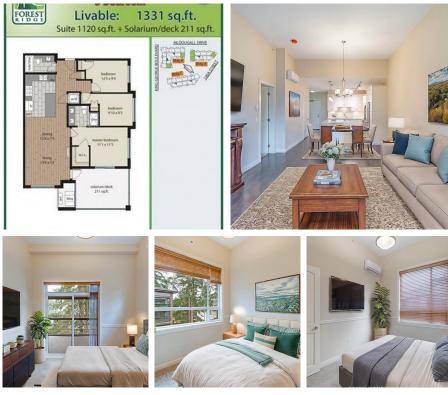

## 509 14588 Mcdougall Drive, Surrey

\$957,000

READY TO MOVE IN \*\*FOREST RIDGE\*\* TOP FLOOR END UNIT !! 1323 sq.ft livable space. Don't miss your opportunity to own the stunning FOREST RIDGE unique 3-bedroom home. Minutes from Crescent Beach, South Surrey Park n' Ride and Hwy 99! One of the BEST Floor Plans 3 BED & 2 FULL BATH, 1112 sq. ft PLUS Huge retractable glass solarium 211 sq. ft. in size with gas connection for BBQ - perfect for yearround entertaining! Gourmet Samsung appliances, including 5 burners, double oven, quartz countertops, ENERGY EFFICIENT HEAT PUMP (AC & heat), heated bathroom floors & so much more. It comes with 2 parking stalls & private storage in the garage with an electrical outlet capable of ELECTRIC CAR CHARGING! Some pictures are virtual staging.

## **KEY INFORMATION**

MLS® R2892817 Residential Attached King George Corridor 3 Bedrooms 2 Bathrooms 1,112 SF \$429.38 Maintenance Fees