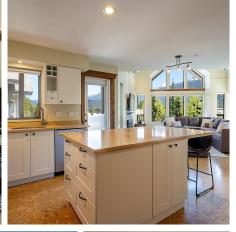

## 301 3212 Blueberry Drive, Whistler

\$2,999,999

Take in the stunning mountain views from this corner penthouse offering 4 bedrooms, 3 bathrooms over 2300 sq.ft.. With vaulted ceilings and floor-to-ceiling windows, the space is filled with natural light. The open-plan living area features a cozy gas fireplace and two sundecks, one that spans 30 feet. There is ample storage and a secure underground parkade. Enjoy easy access to Blueberry Docks, Whistler Village, and Village Golf Course via the fully lit valley trail. The bus stop is conveniently located in front of the building. Phase 1 zoning allows for nightly or long term rentals as well as unlimited personal use, providing flexibility for your lifestyle and investment goals. Whistler is EXEMPT from the Foreign Buyer ban, Foreign Buyer Tax and Speculation & Vacancy Taxes.