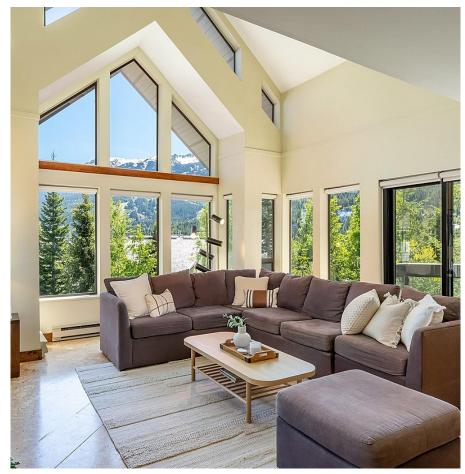

## 301 3212 Blueberry Drive, Whistler

\$2,999,999

Take in the stunning mountain views from this corner penthouse offering 4 bedrooms, 3 bathrooms over 2300 sq.ft.. With vaulted ceilings and floor-to-ceiling windows, the space is filled with natural light. The open-plan living area features a cozy gas fireplace and two sundecks, one that spans 30 feet. There is ample storage and a secure underground parkade. Enjoy easy access to Blueberry Docks, Whistler Village, and Village Golf Course via the fully lit valley trail. The bus stop is conveniently located in front of the building. Phase 1 zoning allows for nightly or long term rentals as well as unlimited personal use, providing flexibility for your lifestyle and investment goals. Whistler is EXEMPT from the Foreign Buyer ban, Foreign Buyer Tax and Speculation & Vacancy Taxes.

## **FEATURES**

Year Built: 1990

Views: 270 degree mountain views

Listed By: Whistler Real Estate Company Limited