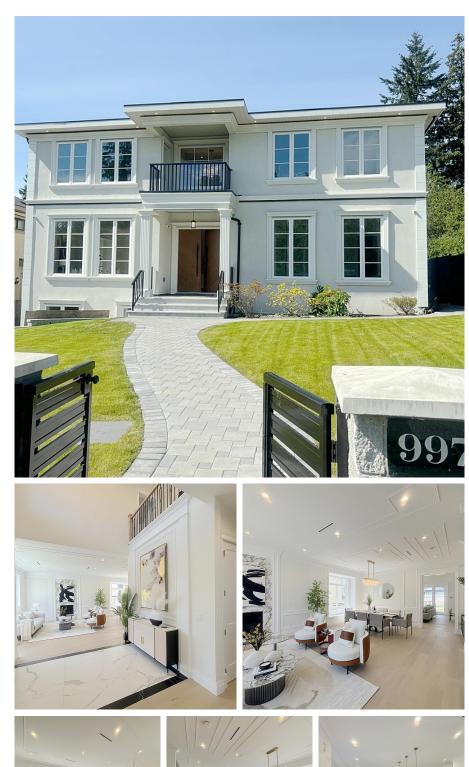

## 9977 Sullivan Street, Burnaby

\$3,550,000

Stunning Euro-style new house by CitiDesign near vibrant City of Lougheed, 9125 sqft corner lot, 5793 sqft floor area, double volume entry lobby, cozy gas f/p, gourmet kitchen with Quartz countertops, S/S appliances, 4.8m high ceiling Great Room, glass doors to the roofed deck & den w/ensuite. Upstairs has 4 brs, each w/ensuite, a south-facing Master BR w/soaker tub, separate shower & double sinks. Basement has a separate 2BR legal suite, home theatre room with own bath, guest brs. Eco-Air Heat-pump floor heating & A/ C. Easy walk to skytrain, parks, Lougheed shopping Centres, fitness centres, library, the future Aquatic Centre is underway. The backyard offers so much potential - a laneway home or duplex, up to 4,788 sq. ft., can be built. Contact for more info.

## **KEY INFORMATION**

MLS® R2892889 Residential Detached Sullivan Heights 8 Bedrooms 9 Bathrooms 5,793 SF 9,125 SF Lot

## FEATURES

Year Built: 2024 Views: CITY Listed By: Grand Central Realty