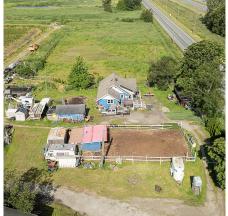

## 8442 Ladner Trunk Road, Delta

\$13,500,000

Fantastic opportunity to acquire one of the best blueberry farms in Ladner with 1300ft frontage on Ladner Trunk Road and added exposure to Hwy 99 for future Agri Commercial business access/exposure. This farm homes mature 65 acres of Blueberry offering 3 main varieties, Blue Crop, Duke & Elliott. The home on the property features 3 bedrooms which can be kept for workers or you could build your own custom family home. As an added bonus, farmers will enjoy the large barn to store equipment! This property is central and convenient located with 15 minutes to Tsawwassen Mills Shopping Centre, BC Ferry Terminal, HWYs to Surrey, Vancouver & Richmond. Please call to arrange your private viewings!

## **KEY INFORMATION**

MLS® R2893137

Residential Detached

East Delta

3 Bedrooms

1 Bathroom

1,050 SF

3,423,816 SF Lot