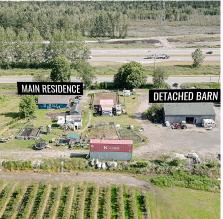

## 8442 Ladner Trunk Road, Delta

\$13,500,000

Fantastic opportunity to acquire one of the best blueberry farms in Ladner with 1300ft frontage on Ladner Trunk Road and added exposure to Hwy 99 for future Agri Commercial business access/exposure. This farm homes mature 65 acres of Blueberry offering 3 main varieties, Blue Crop, Duke & Elliott. The home on the property features 3 bedrooms which can be kept for workers or you could build your own custom family home. As an added bonus, farmers will enjoy the large barn to store equipment! This property is central and convenient located with 15 minutes to Tsawwassen Mills Shopping Centre, BC Ferry Terminal, HWYs to Surrey, Vancouver & Richmond. Please call to arrange your private viewings!