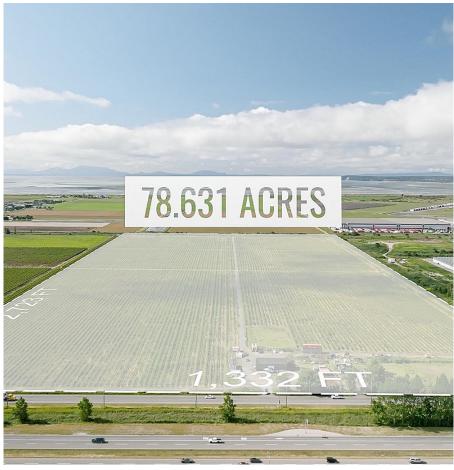

## 8442 Ladner Trunk Road, Delta

\$13,500,000

Fantastic opportunity to acquire one of the best blueberry farms in Ladner with 1300ft frontage on Ladner Trunk Road and added exposure to Hwy 99 for future Agri Commercial business access/exposure. This farm homes mature 65 acres of Blueberry offering 3 main varieties, Blue Crop, Duke & Elliott. The home on the property features 3 bedrooms which can be kept for workers or you could build your own custom family home. As an added bonus, farmers will enjoy the large barn to store equipment! This property is central and convenient located with 15 minutes to Tsawwassen Mills Shopping Centre, BC Ferry Terminal, HWYs to Surrey, Vancouver & Richmond. Please call to arrange your private viewings!