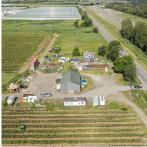

## 8442 Ladner Trunk Road, Delta

\$13,500,000

Fantastic opportunity to acquire one of the best blueberry farms in Ladner with 1300ft frontage on Ladner Trunk Road and added exposure to Hwy 99 for future Agri Commercial business access/exposure. This farm homes mature 65 acres of Blueberry offering 3 main varieties, Blue Crop, Duke & Elliott. The home on the property features 3 bedrooms which can be kept for workers or you could build your own custom family home. As an added bonus, farmers will enjoy the large barn to store equipment! This property is central and convenient located with 15 minutes to Tsawwassen Mills Shopping Centre, BC Ferry Terminal, HWYs to Surrey, Vancouver & Richmond. Please call to arrange your private viewings!