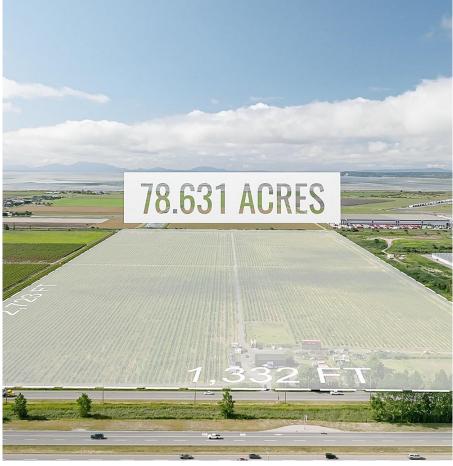

## 8442 Ladner Trunk Road, Delta

\$13,500,000

Fantastic Opportunity to acquire one of the Best Blueberry Farms in Ladner with 1300ft Frontage on Ladner Trunk Road, for that added Exposure to Hwy 99 for Future Agri Commercial business access/exposure. Mature 65 Acres of Blueberry offering 3 main Varieties, Blue Crop, Duke & Elliott. 3 Bedroom original home can be kept for workers and build your Custom Family home, Large Barn for your equipment and storage. Very Central and Convenient location with 15 minutes to Tsawwassen Mills Shopping, Ferry, Surrey, Vancouver & Richmond and US Border etc. Please call to arrange your private viewings.