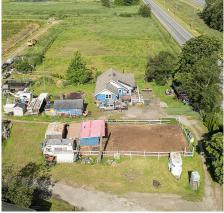

## 8442 Ladner Trunk Road, Delta

\$13,500,000

Fantastic Opportunity to acquire one of the Best Blueberry Farms in Ladner with 1300ft Frontage on Ladner Trunk Road, for that added Exposure to Hwy 99 for Future Agri Commercial business access/exposure. Mature 65 Acres of Blueberry offering 3 main Varieties, Blue Crop, Duke & Elliott. 3 Bedroom original home can be kept for workers and build your Custom Family home, Large Barn for your equipment and storage. Very Central and Convenient location with 15 minutes to Tsawwassen Mills Shopping, Ferry, Surrey, Vancouver & Richmond and US Border etc. Please call to arrange your private viewings.