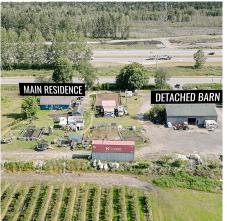

## 8442 Ladner Trunk Road, Delta

\$13,500,000

Fantastic Opportunity to acquire one of the Best Blueberry Farms in Ladner with 1300ft Frontage on Ladner Trunk Road, for that added Exposure to Hwy 99 for Future Agri Commercial business access/exposure. Mature 65 Acres of Blueberry offering 3 main Varieties, Blue Crop, Duke & Elliott. 3 Bedroom original home can be kept for workers and build your Custom Family home, Large Barn for your equipment and storage. Very Central and Convenient location with 15 minutes to Tsawwassen Mills Shopping, Ferry, Surrey, Vancouver & Richmond and US Border etc. Please call to arrange your private viewings.