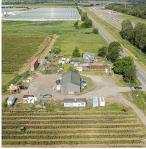

## 8442 Ladner Trunk Road, Delta

\$13,500,000

Fantastic Opportunity to acquire one of the Best Blueberry Farms in Ladner with 1300ft Frontage on Ladner Trunk Road, for that added Exposure to Hwy 99 for Future Agri Commercial business access/exposure. Mature 65 Acres of Blueberry offering 3 main Varieties, Blue Crop, Duke & Elliott. 3 Bedroom original home can be kept for workers and build your Custom Family home, Large Barn for your equipment and storage. Very Central and Convenient location with 15 minutes to Tsawwassen Mills Shopping, Ferry, Surrey, Vancouver & Richmond and US Border etc. Please call to arrange your private viewings.