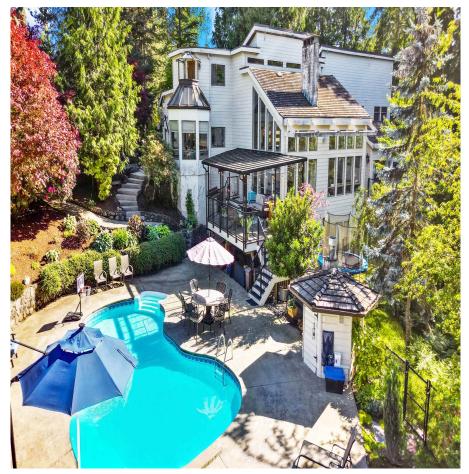

## 24325 126 Avenue, Maple Ridge

\$2,998,000

Nestled on a private acre in Academy Park, this stunning home offers tranquility and luxury. Just steps from the esteemed Meadow Ridge Private School, it features a bright, open-concept design with vaulted ceilings and expansive windows, embodying West Coast contemporary style. With 4 bedrooms and 5 bathrooms, this home is perfect for families and guests alike. The in-ground pool is complemented by a stamped concrete patio and extensive outdoor living areas. The fully finished walkout basement is perfect for entertaining, with a huge rec room, fireplace, 4th bedroom, full bath, and ample storage. The large master bedroom boasts a sitting area, walk-in closet, dressing room, and a private deck overlooking the greenbelt. Shopping, transit, recreation all within walking distance.