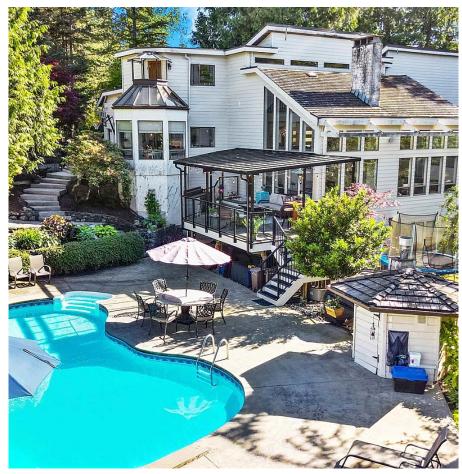

## 24325 126 Avenue, Maple Ridge

\$2,749,000

Nestled on a private acre in Academy Park, this stunning home offers tranquility and luxury. Just steps from the esteemed Meadow Ridge Private School, it features a bright, open-concept design with vaulted ceilings and expansive windows, embodying West Coast contemporary style. With 4 bedrooms and 5 bathrooms, this home is perfect for families and guests alike. The in-ground pool is complemented by a stamped concrete patio and extensive outdoor living areas. The fully finished walkout basement is perfect for entertaining, with a huge rec room, fireplace, 4th bedroom, full bath, and ample storage. The large master bedroom boasts a sitting area, walk-in closet, dressing room, and a private deck overlooking the greenbelt. Shopping, transit, recreation all within walking distance.