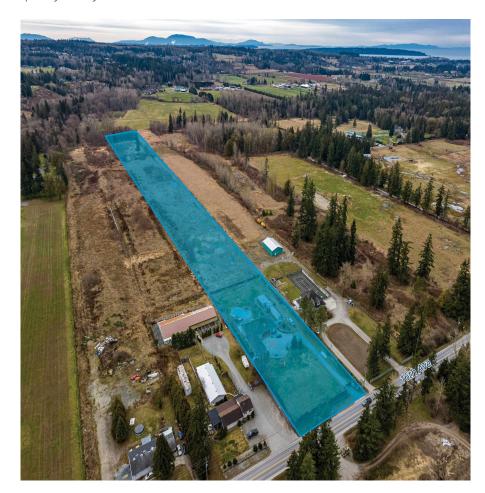

## 19534 16 Avenue, Surrey

\$34,750,000

9.88 Acre site for sale in the South Campbell Heights Local Area Plan, with the potential for additional lands immediately adjacent. The Subject Property is situated in the Campbell Heights area of South Surrey. Campbell Heights is considered one of the most successful and well panned business parks in Metro Vancouver. Situated in Metro Vancouver's fastest growing area, Campbell Heights is easily accessed from north-south via 176th Street (Hwy 15) and 192nd Street and from east-west via 16th, 24th, and 32nd Avenues. The TransCanada Highway and Canada/US Border can be accessed via 176th Street.