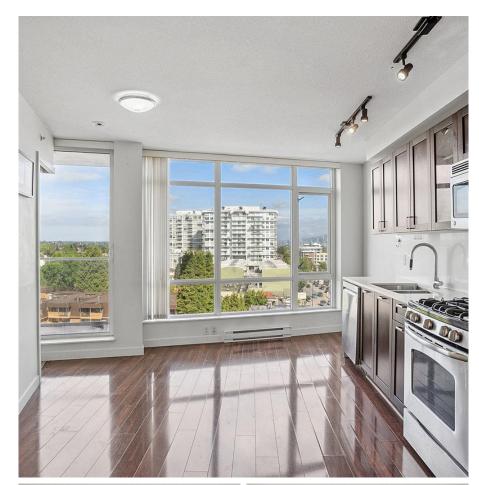

Efficient 1 Bed + Flex w/Balcony at 2300 Kingsway. This stylish Bright home offers open concept living w/a covered balcony to enjoy the panoramic views of downtown, trees & mountains. Chef's kitchen w/gas range, S/S fridge, & stone counters. Relax in your tranquil spa-like bath w/ soaker tub & tile surround and enjoy the flex area for all your in-suite storage solutions. Amazing building amenities include 2 level fitness centre w/ weights & cardio & a party room w/outdoor terrace. Centrally located in the vibrant Norquay Village Community, close to Trout Lake, T & T, Shoppers, and a 10 minute Skytrain ride Downtown. 1 parking, 1 locker & pet friendly. Add this to your investment portfolio or make this your first home!

## **KEY INFORMATION**

MLS® R2893312 Residential Attached Collingwood 1 Bedroom 1 Bathroom 414 SF \$316.84 Maintenance Fees

## FEATURES

Year Built: 2013 Views: CITY & MOUNTAINS Listed By: rennie & associates realty ltd.