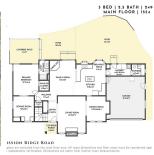

## **KEY INFORMATION**

MLS® 10315835 Residential Detached North Mission Crawford

- 3 Bedrooms
- 3 Bathrooms
- 2,495 SF
- 40,510 SF Lot