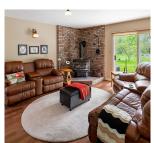

## 1193 Mission Ridge Road, Kelowna

\$1,750,000

Discover the perfect family haven in the highly sought-after Crawford Estates! This expansive 0.93-acre property features a traditional home surrounded by inspiring gardens & lush greenery. The front zen garden is a low-maintenance oasis, while the expansive backyard, bordered by mature trees, offers privacy & a sustainable garden with established fruits, vegetables & a greenhouse for year-round gardening. The pool-sized yard holds endless potential for transformation & adaptability for whatever your needs. Inside, the home has unique cedar accents, large windows & skylights that flood the space with natural light. The main living area & kitchen open directly to the backyard, where the lovely deck space is a perfect spot for gatherings or relaxing with a morning coffee. The formal dining is adjacent to the living room. Here, a wood burning fireplace creates a warm & welcoming atmosphere. The spacious primary bedroom includes an addition ideal for a nursery or home office, complete with an ensuite & walk-in closet. 2 more bedrooms & a versatile office & recreation space offer a flexible floor plan. Back outside, a large detached garage features a workshop & room for outdoor toys, with a 30AMP RV plug. Ample parking accommodates car enthusiasts & collectors. A 4-foot crawl space & three exterior outbuildings ensure that storage is never an issue. This property seamlessly blends functionality, sustainability & family-oriented design, making it a dream home in Crawford Estates. (id:56120)