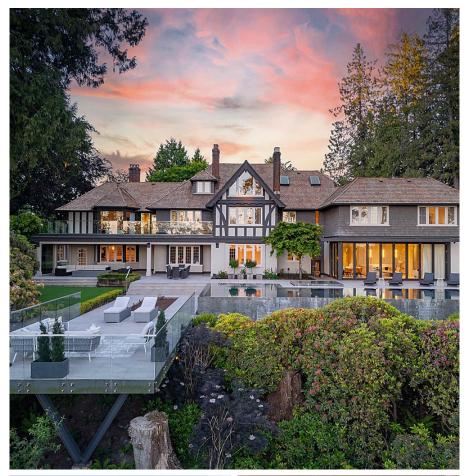

## 2106 Sw Marine Drive, Vancouver

\$27,500,000

Nestled in Vancouver's lush landscape, The Gables Estate sprawls across 4.25 acres along SW Marine Drive. Featuring 10,000 sf of living space, it's a pinnacle of luxury. Enjoy sweeping vistas reaching the Gulf Islands & a 65-ft infinity pool merging with the horizon. Multiple decks offer breathtaking views. Experience cinematic wonders in the home theater or sample fine wines in the cellar. The outdoor kitchen blends culinary artistry with nature's melody. Lose yourself in English Rose Gardens or by the boating pond. Wander through forested paths to a private park. Sharpen your skills on the putting green or immerse yourself in the botanic gardens' splendor. This estate is unmatched, a treasure among Vancouver's elite homes, a symphony of opulence & elegance, a once-in-a-lifetime offering.