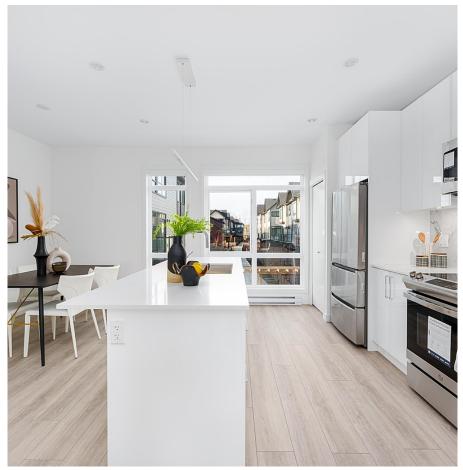

## 21 4337 Boundary Road, Richmond

\$1,189,900

Final phase of beautifully crafted townhome residences, quality construction with 100% hardie exterior, spacious 9' ceiling, with bright over sized windows. Quartz countertop, upgraded FISHER PAYKAL appliances. AC Delivering comfort throughout the entire home. Generous size fenced patio with balcony, perfect for those summer BBQ. Massive new park across from complex. Easy walk to north and south river. Ideal for dog lovers. Rapid commute to lower mainland/via frequent 410 bus and 22nd SkyTrain Minutes to Walmart, power center and other commercial services. Call L/S for promotional discount & down payment. Plan C3a has extra wide rear area with 12ft garage door. Can accommodate elevator at extra cost. Storage is built where elevator would be.Larger parking than standard. Level2 EV charger.