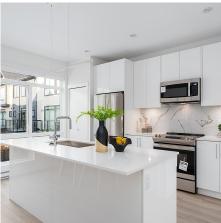

## 21 4337 Boundary Road, Richmond

\$1,189,900

Final phase of beautifully crafted townhome residences, quality construction with 100% hardie exterior, spacious 9' ceiling, with bright over sized windows. Quartz countertop, upgraded FISHER PAYKAL appliances. AC Delivering comfort throughout the entire home. Generous size fenced patio with balcony, perfect for those summer BBQ. Massive new park across from complex. Easy walk to north and south river. Ideal for dog lovers. Rapid commute to lower mainland/via frequent 410 bus and 22nd SkyTrain Minutes to Walmart, power center and other commercial services. Call L/S for promotional discount & down payment. Plan C3a has extra wide rear area with 12ft garage door. Can accommodate elevator at extra cost. Storage is built where elevator would be.Larger parking than standard. Level2 EV charger.