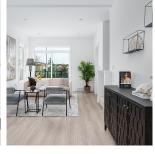

## 21 4337 Boundary Road, Richmond

\$1,189,900

Final phase of beautifully crafted townhome residences, quality construction with 100% hardie exterior, spacious 9' ceiling, with bright over sized windows. Quartz countertop, upgraded FISHER PAYKAL appliances. AC Delivering comfort throughout the entire home. Generous size fenced patio with balcony, perfect for those summer BBQ. Massive new park across from complex. Easy walk to north and south river. Ideal for dog lovers. Rapid commute to lower mainland/via frequent 410 bus and 22nd SkyTrain Minutes to Walmart, power center and other commercial services. Call L/S for promotional discount & down payment. Plan C3a has extra wide rear area with 12ft garage door. Can accommodate elevator at extra cost. Storage is built where elevator would be.Larger parking than standard. Level2 EV charger.