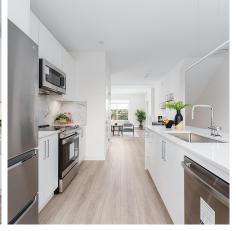

## 21 4337 Boundary Road, Richmond

\$1,189,900

Final phase of beautifully crafted townhome residences, quality construction with 100% hardie exterior, spacious 9' ceiling, with bright over sized windows. Quartz countertop, upgraded FISHER PAYKAL appliances. AC Delivering comfort throughout the entire home. Generous size fenced patio with balcony, perfect for those summer BBQ. Massive new park across from complex. Easy walk to north and south river. Ideal for dog lovers. Rapid commute to lower mainland/via frequent 410 bus and 22nd SkyTrain Minutes to Walmart, power center and other commercial services. Call L/S for promotional discount & down payment. Plan C3a has extra wide rear area with 12ft garage door. Can accommodate elevator at extra cost. Storage is built where elevator would be.Larger parking than standard. Level2 EV charger.