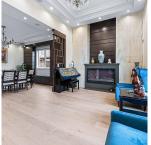

## 8631 Fairdell Crescent, Richmond

\$2,990,000

Custom-built home sits on 6,000 SQFT lot, with 3,061 SQFT living space in central Rmd's finest neighborhood Seafair. This European style home boosts an open concept, full of exquisite details inside and out. Great open floor plan including 4 bdrms + 4 bathrms + 2 car garage. Excellent workmanship w/detailed finishing throughout, high ceilings in living and family room, Spice Kitchen, and Main Kitchen with high-end Miele appliances. Security system, Sound surrounding system, A/C, HRV, radiant heat, BBQ, etc.... Walking distance to Ocean and Golf Course and great school catchment.