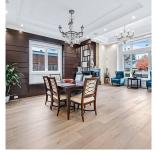

## 8631 Fairdell Crescent, Richmond

\$2,990,000

Custom-built home sits on 6,000 SQFT lot, with 3,061 SQFT living space in central Rmd's finest neighborhood Seafair. This European style home boosts an open concept, full of exquisite details inside and out. Great open floor plan including 4 bdrms + 4 bathrms + 2 car garage. Excellent workmanship w/detailed finishing throughout, high ceilings in living and family room, Spice Kitchen, and Main Kitchen with high-end Miele appliances. Security system, Sound surrounding system, A/C, HRV, radiant heat, BBQ, etc.... Walking distance to Ocean and Golf Course and great school catchment.