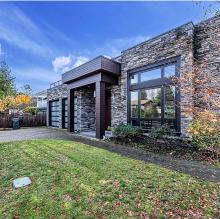

## 8631 Fairdell Crescent, Richmond

\$2,990,000

Custom-built home sits on 6,000 SQFT lot, with 3,061 SQFT living space in central Rmd's finest neighborhood Seafair. This European style home boosts an open concept, full of exquisite details inside and out. Great open floor plan including 4 bdrms + 4 bathrms + 2 car garage. Excellent workmanship w/detailed finishing throughout, high ceilings in living and family room, Spice Kitchen, and Main Kitchen with high-end Miele appliances. Security system, Sound surrounding system, A/C, HRV, radiant heat, BBQ, etc.... Walking distance to Ocean and Golf Course and great school catchment.

## **KEY INFORMATION**

MLS® R2893963

Residential Detached

Seafair

4 Bedrooms

4 Bathrooms

3,051 SF

6,000 SF Lot