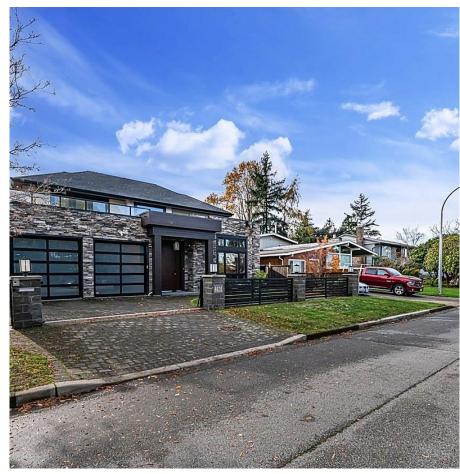

## 8631 Fairdell Crescent, Richmond

\$2,990,000

Custom-built home sits on 6,000 SQFT lot, with 3,061 SQFT living space in central Rmd's finest neighborhood Seafair. This European style home boosts an open concept, full of exquisite details inside and out. Great open floor plan including 4 bdrms + 4 bathrms + 2 car garage. Excellent workmanship w/detailed finishing throughout, high ceilings in living and family room, Spice Kitchen, and Main Kitchen with high-end Miele appliances. Security system, Sound surrounding system, A/C, HRV, radiant heat, BBQ, etc.... Walking distance to Ocean and Golf Course and great school catchment.

## **KEY INFORMATION**

MLS® R2893963

Residential Detached

Seafair

4 Bedrooms

4 Bathrooms

3,051 SF

6,000 SF Lot