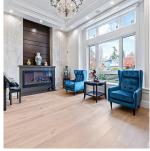

## 8631 Fairdell Crescent, Richmond

\$2,990,000

Custom-built home sits on 6,000 SQFT lot, with 3,061 SQFT living space in central Rmd's finest neighborhood Seafair. This European style home boosts an open concept, full of exquisite details inside and out. Great open floor plan including 4 bdrms + 4 bathrms + 2 car garage. Excellent workmanship w/detailed finishing throughout, high ceilings in living and family room, Spice Kitchen, and Main Kitchen with high-end Miele appliances. Security system, Sound surrounding system, A/C, HRV, radiant heat, BBQ, etc.... Walking distance to Ocean and Golf Course and great school catchment.