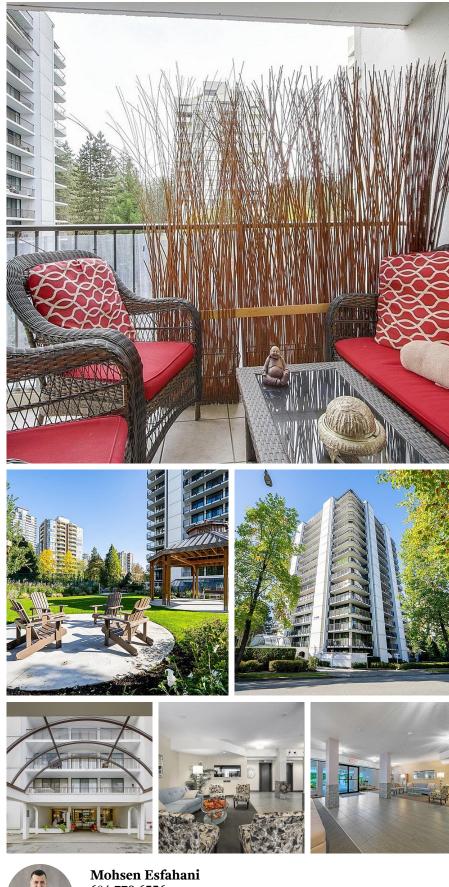

Fabulous opportunity to own this great value, spacious, 2 Bedrooms condo! This bright home has been updated with NEW appliances, kitchen cabinets, granite counters, bathroom and flooring throughout. Appreciate the natural light coming through the large windows opening to a wraparound balcony with access from each room. Nice outlook onto the tranquil courtyard & tennis courts. Well maintained complex includes many upgrades: lobby, elevators, rainscreen; Amenities: gym, lounge/meeting areas, tennis courts, on-site caretaker. Convenient location within walking distance to Patterson Skytrain, Metrotown, Central Park. Rentals allowed, 2 cats allowed (No dogs), 1 parking & 1 Locker are included.