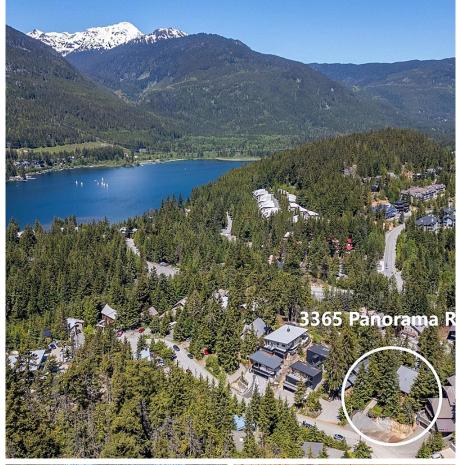

## 3365 Panorama Ridge, Whistler

\$2,795,000

Walk to the Village! This comfortable 4 bedroom home is located on a sunny lot with beautiful views and convenient location in one of Whistler's most desired Village area neighbourhoods. It has a family-friendly layout with spacious living areas, generous bedrooms, and a bonus loft space. Vaulted ceilings with skylights welcome natural light and a large wood burning fireplace provides a wonderful centerpiece and warms the home through the ski season. Ample parking, a huge storage area, and a private 1 bedroom revenue suite complete the package. Easy to view!

## FEATURES

Year Built: 1982 Views: Mountain views! Listed By: Whistler Real Estate Company Limited