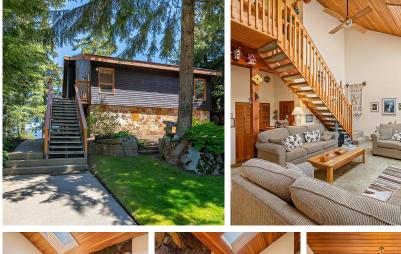

## 3365 Panorama Ridge, Whistler

\$2,795,000

Walk to the Village! This comfortable 4 bedroom home is located on a sunny lot with beautiful views and convenient location in one of Whistler's most desired Village area neighbourhoods. It has a family-friendly layout with spacious living areas, generous bedrooms, and a bonus loft space. Vaulted ceilings with skylights welcome natural light and a large wood burning fireplace provides a wonderful centerpiece and warms the home through the ski season. Ample parking, a huge storage area, and a private 1 bedroom revenue suite complete the package. Easy to view!