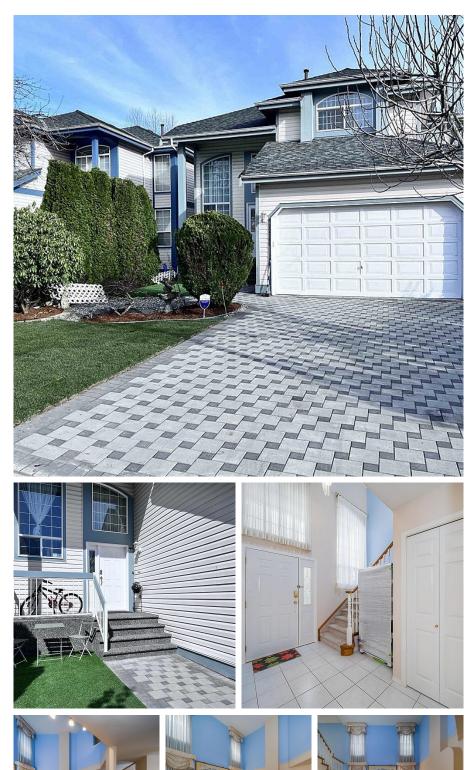

## 22180 Chaldecott Drive, Richmond

\$1,550,000

First time on market single-family home in familyfriendly Hamilton in the market, new drive-way and new lawn in the front yard, as you enter the home enjoy 17-foot ceilings, well-kept oak flooring, paint, and updated lighting throughout. Well-designed, 4-bedroom home with ample space for your family to grow. The North-facing backyard is a beautiful garden, feature sundeck and patio, the master bedroom facing to greenbelt and forest on the backyard, privacy is the key. This home provides warmth and comfort, Recent updates include kitchen countertops, stainless appliances, washer/dryer, and 360 degree security system. Steps from Hamilton Elementary, perfect for families with children. Close proximity to Westminster Hwy for easy commuting. It is the centre location to access highways.