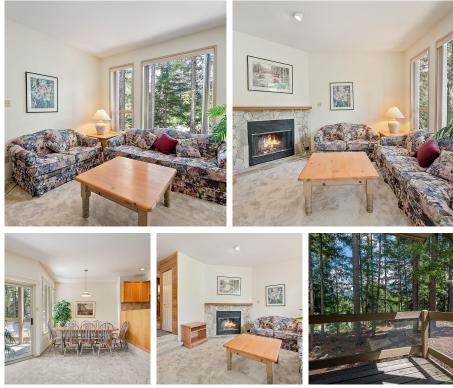

## 61 6127 Eagleridge Crescent, Whistler

\$1,797,000

Imagine stepping out your door and strolling to Whistler Village's vibrant shops and restaurants. This 3 bedroom, 2 bath end unit townhome offers the ultimate convenience being only a 5 minute walk into the Village. Nestled amidst a forested area, the home features peek-a-boo mountain views. This private escape also offers a woodburning fireplace for cozy nights in; a dining area for 8 people for dinner parties after a day on the slopes, fully equipped kitchen, washer/dryer, exterior storage locker for your skis and security system. Park your car in the underground and walk everywhere or have a game of tennis or pickleball on the shared tennis court.