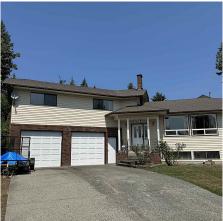

## 32554 Murray Avenue, Abbotsford

\$1,164,900

Original builders own custom home in a quiet cul de sac conveniently located near hospital, shopping, restaurants, transit, schools and Mill Lake. 2 x 6 construction with several built-ins and custom features. Huge living room, spacious kitchen with an abundance of cabinets, custom pantry, granite counters and stainless steel appliances. Funky kids bedroom with loft could also be used as an office. Large laundry room. Newer laminate floors on main floor. New roof in 2016 and H20 tank in 2023. Downstairs has a huge rec room, den, 4 piece bath and wet bar and could be suited with access through garage. Long driveway provides for parking of up to six cars and a massive double garage with room for additional workshop space. 8 x 10 shed and a large wood deck with gazebo to entertain on.

## **KEY INFORMATION**

MLS® R2894059

Residential Detached

Abbotsford West

4 Bedrooms

4 Bathrooms

2,916 SF

7,815 SF Lot