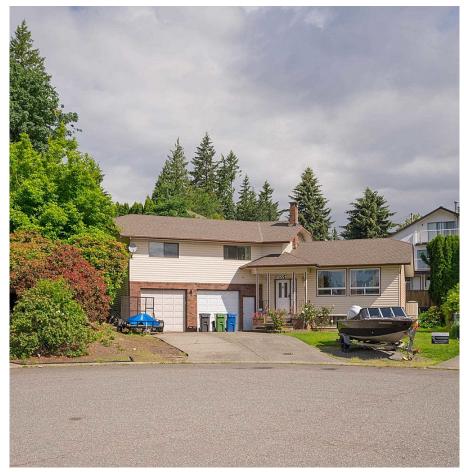

## 32554 Murray Avenue, Abbotsford

\$1,164,900

Original builders own custom home in a quiet cul de sac conveniently located near hospital, shopping, restaurants, transit, schools and Mill Lake. 2 x 6 construction with several built-ins and custom features. Huge living room, spacious kitchen with an abundance of cabinets, custom pantry, granite counters and stainless steel appliances. Funky kids bedroom with loft could also be used as an office. Large laundry room. Newer laminate floors on main floor. New roof in 2016 and H20 tank in 2023. Downstairs has a huge rec room, den, 4 piece bath and wet bar and could be suited with access through garage. Long driveway provides for parking of up to six cars and a massive double garage with room for additional workshop space. 8 x 10 shed and a large wood deck with gazebo to entertain on.

## **KEY INFORMATION**

MLS® R2894059

Residential Detached

Abbotsford West

4 Bedrooms

4 Bathrooms

2,916 SF

7,815 SF Lot