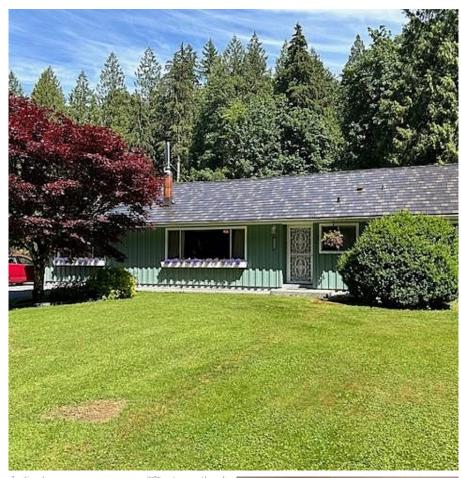

## 12842 Alouette Road, Maple Ridge

\$2,750,000

THE STATE OF THE S

3.91 acres with potential for three lot subdivision keeping the house in place. Application was made but the seller let it expire. Subdivision plan in photos Features three bedroom rancher with hardwood floors, newer, maple kitchen, including granite countertops and backsplash. There's an amazing outbuilding that could have potential for a conversion to garden suite that is currently used for a dog kennel (26x30). There is also a barn and a second shop and boat garage. This outstanding property has city water and sanitary on the street. House has new metal roof in June 2024 (\$70,000 +) Located near schools, transit and parks.