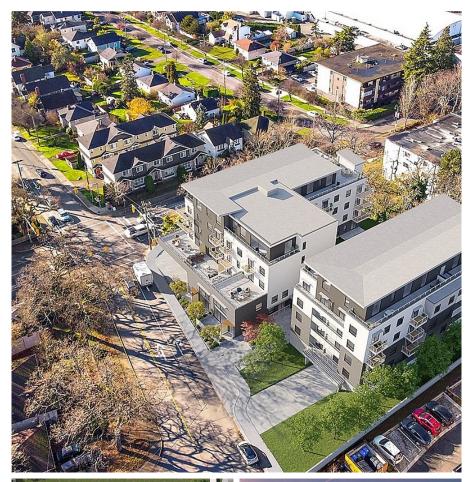

## B408 1102 Esquimalt Rd, Esquimalt

\$419,000

75% sold!! Located in the heart of Esquimalt Village, The Proxima is perfectly positioned for a life full of adventure, experiences, & amenities w/ Saxe Point Park, local breweries, Esquimalt Market, shopping, & the Archie Browning Sports Centre just a stone's throw away. A variety of 89 units consisting of 1, 2, 3 bedroom, penthouse, and townhouse units are now available brought to you by award winning GT Mann Contracting. Stunning interior finishing choices & superior space planning provided by Spaciz Design featuring quartz countertops, eat in kitchen island, deluxe black stainless Kitchen Aid appliance pkg, heated ensuite flooring, fireplace, & heat pumps w/ cooling. Whether relaxing on the sunny balcony, working out in the state-of-the-art gym, visiting the atrium or courtyard, residents can live life their way at The Proxima. (id:56120)