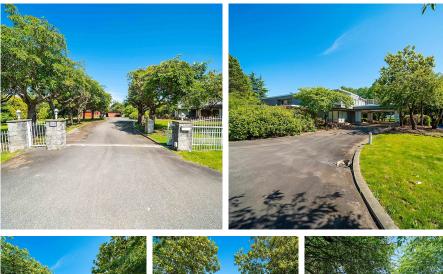

## 10520 Sidaway Road, Richmond

\$6,180,000

PRIVATE COUNTRY ESTATE FAMILY HOME BUILT ON 4.77 ACRES IN THE HEART OF RICHMOND WITH UNSURPASSED QUALITY & WORKMANSHIP THROUGHOUT. THE SPRAWLING 6,000SF HOME OFFERS A GRAND FOYER 5 BDRMS. , HUGE GAME ROOM, MEDIA ROOM, HOME OFFICE, FAMILY-SIZED GOURMET KITCHEN, FAMILY ROOM, AND 2 STAIRCASES. THE MAIN FLOOR FEATURES A LARGE MASTER **BDNN WITH A GORGEOUS ENSUITE &** FORMAL CROSS HALL LIVING & DINING RMS. As it includes a large workshop with a separate access. Conveniently located close to Country Meadows, Savage Creek GolfCourses, Silver City Theatres, Water maina Aquatic Centre, Hwy 99 AND Ironwood Shopping Centre! You do not want to miss out on this exceptional property! BONUS 2500 Sqft workshop and barn! BONUS 2000 sqft sunroom patio!