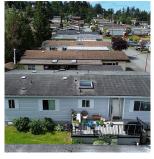

## 5 1536 Middle Rd, View Royal

\$160,000

\* From Sooke to Sidney, the best value for your home purchasing dollar. There are no others on the market at this price range and in this meticulously maintained condition. Very bright spacious 1989 Double-Wide, Non-smoker. Very clean home in a quiet safe park with friendly caring neighbours. A well managed park where pride of ownership is evident. Central location, Thrifty Foods, Pharmacies, Canadian Tire, Doctors, Pet Clinic, and Restaurants within walking distance. Bus route close by, and minutes drive to Victoria. Two bedroom home, huge over-sized master bedroom with separate ensuite and large walk-in closet. Spacious 23 x 17 Ft. living room with vaulted ceilings and open dining room. This home is one of the larger ones at approximately 1,248 Sq. Ft. on one of the larger lots in the park. New hot water tank and electric forced air furnace serviced in 2018. NO AGE RESTRICTIONS, Small Pets and BBQs welcomed and low pad fees makes this home the one to for you. (id:56120)