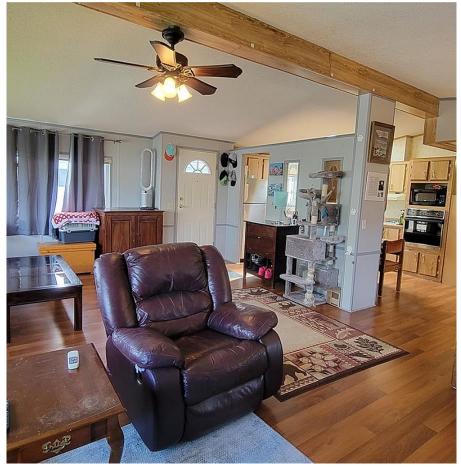

## 5 1536 Middle Rd, View Royal

\$160,000

\* From Sooke to Sidney, the best value for your home purchasing dollar. There are no others on the market at this price range and in this meticulously maintained condition. Very bright spacious 1989 Double-Wide, Non-smoker. Very clean home in a quiet safe park with friendly caring neighbours. A well managed park where pride of ownership is evident. Central location, Thrifty Foods, Pharmacies, Canadian Tire, Doctors, Pet Clinic, and Restaurants within walking distance. Bus route close by, and minutes drive to Victoria. Two bedroom home, huge over-sized master bedroom with separate ensuite and large walk-in closet. Spacious 23 x 17 Ft. living room with vaulted ceilings and open dining room. This home is one of the larger ones at approximately 1,248 Sq. Ft. on one of the larger lots in the park. New hot water tank and electric forced air furnace serviced in 2018. NO AGE RESTRICTIONS, Small Pets and BBQs welcomed and low pad fees makes this home the one to for you. (id:56120)