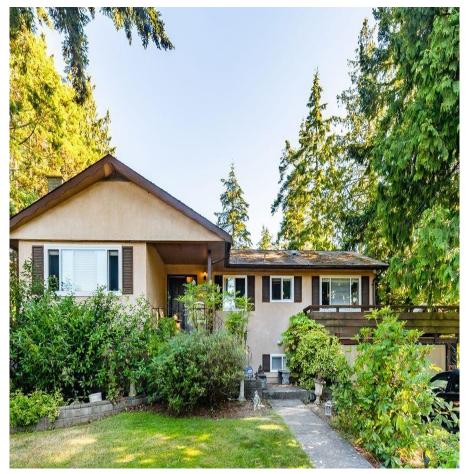

## 5116 Winskill Drive, Tsawwassen

\$2,499,900

0.507 Acres 85' x 260' lot. (22,085 sqft), next door is also for sale with same size lot in quiet cul-desac. Great potential for smaller lot subdivision with total over 44,000 sqft lot in convenient location near 52nd street and 12 Avenue. 10 lots behind on 12th Avenue had been sucessfully subdivided with small lot size bet 4830 to 5293 sq ft. Steps to Cliff Drive Elementary and park, close to all amenties at 56 Ave, Tsawwassen Town Centre Mall, restaurants and much more. House was updated in 2006 with remodelled bathroom and kitchen, hardwood flooring, granite counters, maple cabinets in kitchen and windows. Good holding property.

## **KEY INFORMATION**

MLS® R2894529 Residential Detached Cliff Drive

4 Bedrooms

3 Bathrooms

2,713 SF

22,085 SF Lot