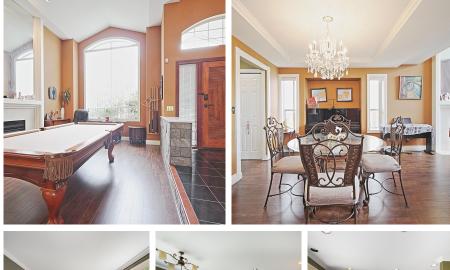

## 1568 Salal Crescent, Coquitlam

\$1,999,000

3 Level house with walk out basement. This elegant home is located in Westwood Plateau, Coquitlam. It features high-quality finishes. The flat driveway leads to a grand entrance, opening to a spacious living/dining room with lofty ceilings and fireplaces. The well-equipped kitchen includes ample counter space, modern cabinets, and stainless steel appliances. The family room provides access to a patio and backyard. Upstairs, there are four bedrooms, including a master with a walk-in closet and an ensuite with double sinks. The basement, with a walk out separate entry, offers two to three bedrooms.