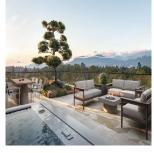

## 113 539 W 28th Avenue, Vancouver

\$1,799,900

Welcome to Soto on W28. Located on a quiet street just steps away from Queen Elizabeth Park, this 1077 sqft 3Bed 2Bath garden bungalow features over 20' wide interiors, 10' high ceilings, Gaggenau kitchen appliances, wine fridge, engineered hardwood flooring, A/C, private underground parking and in home storage. Enjoy the beautiful outdoor terrace that feels like an extension of your home.! Japanese inspired Yamamoto architecture give these homes a modern and unique look. Move in Spring 2025. Sales gallery by appointment located in Coal Harbour at 1177 W Hastings. Please note images are of multiple different units in our project. Limited time offer \$20,000 decorating allowance. Please visit our website for more information https://sotoonw28.com/