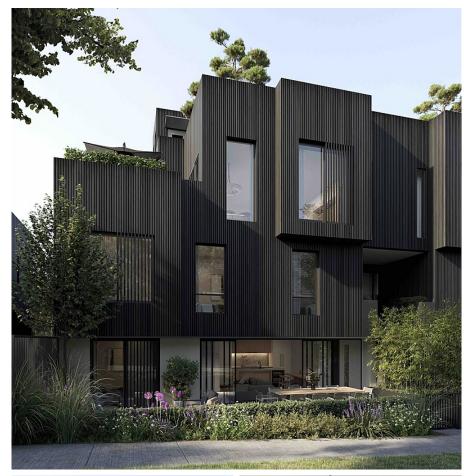

## 113 539 W 28th Avenue, Vancouver

\$1,799,900

Soto on W28th is a rare collection of 3 and 4 bedroom garden bungalows, townhomes and penthouses. Soto embraces a quiet Japanese esthetic with modern West Coast Living - homes here offer exceptionally wide floor plans, seamless indoor / outdoor living, professional grade Gaggenau appliances. Sales gallery is open by appointment only, call listing realtor to book an appointment.