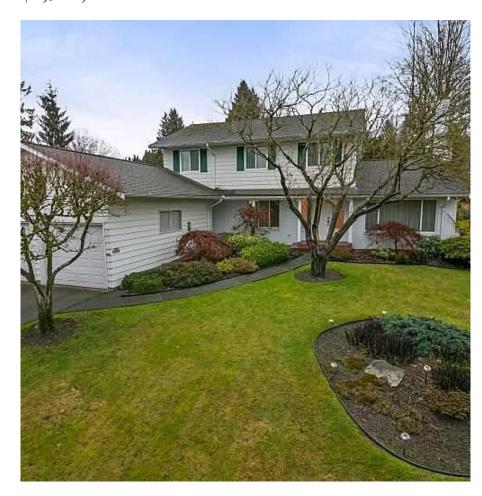

## 7676 Stanley Crescent, Burnaby

\$2,980,000

Builder Alert! BUCKINGHAM HEIGHTS, prime & rare huge site with MOUNTAIN VIEW, 90 FT frontage lot that has R=1 zoning. HIGHLY POTENTIAL TO BE SUBDIVIED TO 6 LANDS. Mountain and Brentwood hi-rise views from upper level. Beautifully landscaped property with a very private backyard. Buckingham Elementary 5 min away. House needs lots of work.