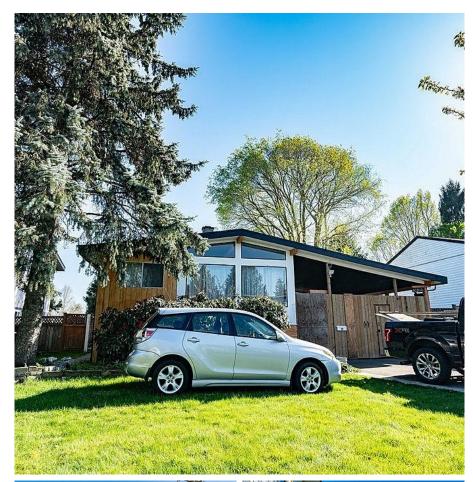

## 10280 Amethyst Avenue, Richmond

\$1,948,000

Investor alert! Very rare 8000 SQFT North-South lot in the popular McNair area. The South facing backyard connects directly to McNair Secondary sports field with our own gate. Imagine how convenient it will be for your kids to get to school. The house is livable with 5 beds and 3 baths and currently tenanted. Great school catchments: Lee Elementary and McNair Secondary. Don't miss this opportunity to build your dream home or hold it for future development!

## **KEY INFORMATION**

MLS® R2895071

Residential Detached

Mc Nair

4 Bedrooms

3 Bathrooms

1,968 SF

8,027 SF Lot

## **FEATURES**

Year Built: 1970

Views: SOCCER FIELD

Listed By: RE/MAX Crest Realty