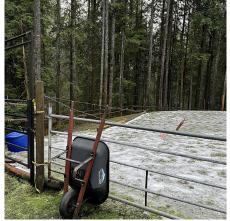

## 12653 Cardinal Street, Mission

\$798,000

SELLER MOTIVATED 5-ACRE PEACEFUL MOUNTAIN PROPERTY on a no-thru road with lakes, hiking/mountain biking & horse trails a few minutes away. Already has 200 amp power, a drilled well with a water pressure tank in a large utility/storage shed, 50 amp RV hookups, a 1000 gallon septic tank, a horse paddock & new 3-sided horse shelter. Easy drive to Mission & Maple Ridge cities. View this beautiful property today! it will not last at this price.