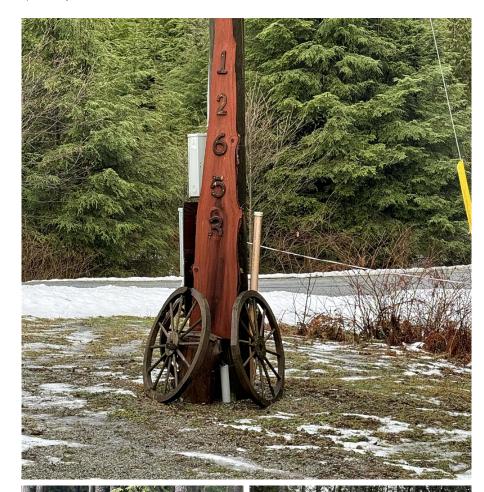

## 12653 Cardinal Street, Mission

\$798,000

SELLER MOTIVATED 5-ACRE PEACEFUL MOUNTAIN PROPERTY on a no-thru road with lakes, hiking/mountain biking & horse trails a few minutes away. Already has 200 amp power, a drilled well with a water pressure tank in a large utility/storage shed, 50 amp RV hookups, a 1000 gallon septic tank, a horse paddock & new 3-sided horse shelter. Easy drive to Mission & Maple Ridge cities. View this beautiful property today! it will not last at this price.