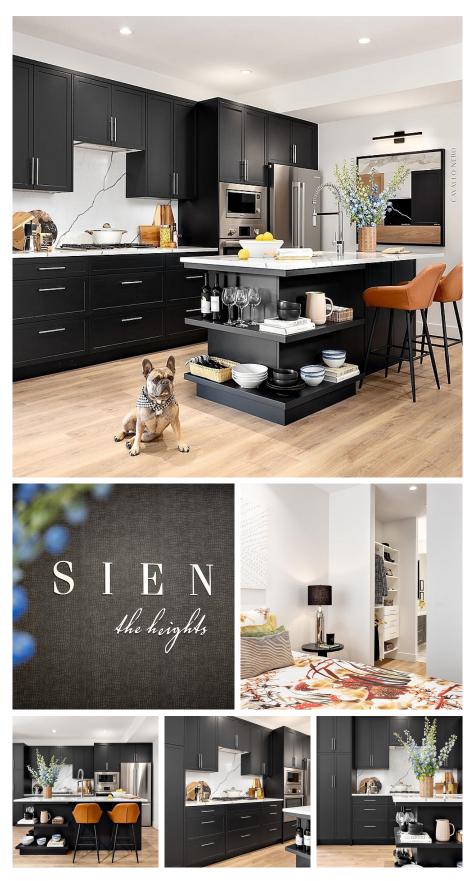

## 303 4437 Hastings Street, Burnaby

\$799,000

Meet and mingle at the street side "piazza", or enjoy the rooftop garden that offers covered seating and BBQ. SIENA brought to the Heights with design inspiration from Italy's famous "Duomo di Siena". This 2 bdrm & 2 bath has views to the North and is designed by award winning House of Bohn. Offers a family size kitchen, with ushaped design, Bosch appliances, and large pantry. Spa inspired bathrooms, with his&hers ensuite sinks, soaker tub, floor to ceiling porcelain tile and quartz counters, with custom framed mirrored cabinets. Home also includes A/C, and high end wide plank laminate flooring. 1 parking + 1 storage included with EV available. Steps to Eileen Daily Community Center, Safeway. School Zones: Confederation Park Elementary, Alpha Secondary, SFU University