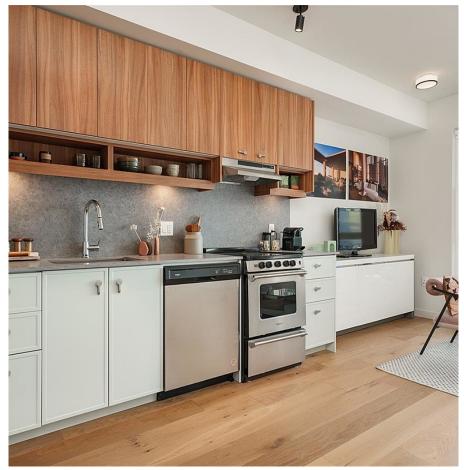

## 611 629 Speed Ave, Victoria

\$329,000

Welcome to Tresah, a distinguished collection of contemporary condominiums situated in the bustling heart of Victoria's Midtown. This lively and dynamic neighborhood is adjacent to the Galloping Goose Trail and Gorge Waterway, and just minutes away from some of the city's premier parks and the downtown core. Tresah East is a sixstory, wood-framed building comprising 68 residences. Each unit boasts thoughtful interior design and high-end finishes, including 8'11" ceilings, wide-plank oak flooring, quartz countertops and backsplashes in the kitchens and bathrooms, a stainless steel appliance package and in-suite laundry. Suite 611 is a south-facing top floor studio with floor to ceiling windows. Developed by the renowned local firm Mike Geric Construction, Tresah provides secure bike parking, access to two MODO Car Share electric vehicles, and is ideally located near transit, shopping, and dining options. Ask us about out promotions! **NEW! UNDERGROUND PARKING** AVAILABLE FOR RENT. (id:56120)

## **FEATURES**

Year Built: 2023 Listed By: The Agency