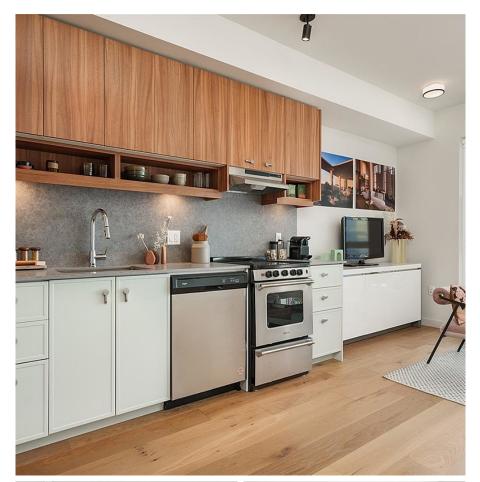

## 611 629 Speed Ave, Victoria

\$339,000

Welcome to Tresah, a distinguished collection of contemporary condominiums situated in the bustling heart of Victoria's Midtown. This lively and dynamic neighborhood is adjacent to the Galloping Goose Trail and Gorge Waterway, and just minutes away from some of the city's premier parks and the downtown core. Tresah East is a sixstory, wood-framed building comprising 68 residences. Each unit boasts thoughtful interior design and high-end finishes, including 8'11" ceilings, wide-plank oak flooring, quartz countertops and backsplashes in the kitchens and bathrooms, a stainless steel appliance package and in-suite laundry. Suite 611 is a south-facing top floor studio with floor to ceiling windows. Developed by the renowned local firm Mike Geric Construction, Tresah provides secure bike parking, access to two MODO Car Share electric vehicles, and is ideally located near transit, shopping, and dining options. Ask us about out promotions! NEW! UNDERGROUND PARKING AVAILABLE FOR RENT. (id:56120)