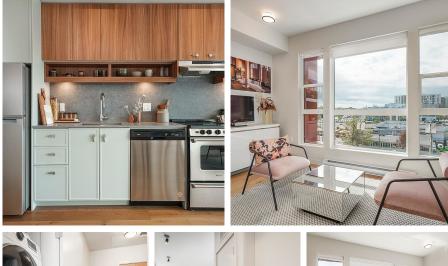

## 611 629 Speed Ave, Victoria

\$339,000

Welcome to Tresah, a distinguished collection of contemporary condominiums situated in the bustling heart of Victoria's Midtown. This lively and dynamic neighborhood is adjacent to the Galloping Goose Trail and Gorge Waterway, and just minutes away from some of the city's premier parks and the downtown core. Tresah East is a sixstory, wood-framed building comprising 68 residences. Each unit boasts thoughtful interior design and high-end finishes, including 8'11" ceilings, wide-plank oak flooring, quartz countertops and backsplashes in the kitchens and bathrooms, a stainless steel appliance package and in-suite laundry. Suite 611 is a south-facing top floor studio with floor to ceiling windows. Developed by the renowned local firm Mike Geric Construction, Tresah provides secure bike parking, access to two MODO Car Share electric vehicles, and is ideally located near transit, shopping, and dining options. Ask us about out promotions! NEW! UNDERGROUND PARKING AVAILABLE FOR RENT. (id:56120)