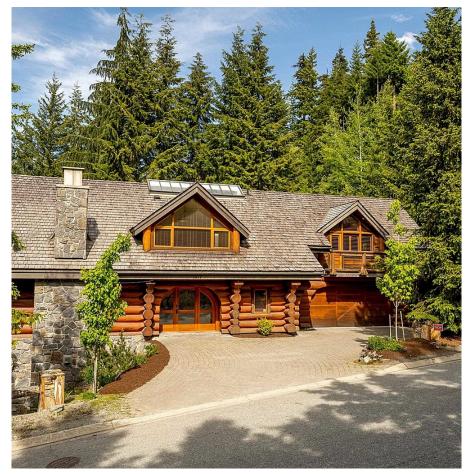

## 3817 Sunridge Drive, Whistler

\$7,350,000

3817 Sunridge Drive is ideally situated in Whistler's premier ski-in/ski-out neighbourhood; Sunridge Plateau and is conveniently located just minutes away from the vibrant offerings of Whistler Village. Incredible value is an understatement when describing this fantastic property. Generous square footage, absolute quality of construction and a wonderful open concept floor plan combine to make this home great for accommodating gatherings of all sizes in a very intimate yet comfortable way. Property features that are worth mentioning include; a gorgeous staircase that is flooded in natural light courtesy of the beautiful skylight feature above, updated kitchen where you will love cooking your favourite recipes, games room, family room, plenty of storage space and outdoor hot tub.