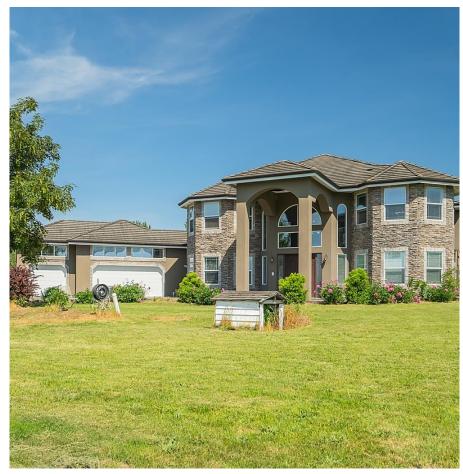

## 34173 Townshipline Road, Abbotsford

\$3,799,999

BLUEBERRY FARM! TWO HOMES!

AMAZING CASH FLOW OPPORTUNITY!

Custom-built home on 18.25 acres with TWO

HOMES to explore. Featuring 7 bedrooms, 7

bathrooms, 9-foot ceilings, and vaulted foyer.

Enjoy a massive kitchen with SS appliances and granite countertops, spacious office, huge media room with full bar, 3-car heated garage, ondemand hot water, and radiant heat. Includes two rental suites—a 2-bedroom and a 1-bedroom, perfect for guests or extra income. Plus, breathtaking 360-degree mountain views. Don't miss out—call today for a private tour!

## **KEY INFORMATION**

MLS® R2894409 Residential Detached

Matsqui

7 Bedrooms

7 Bathrooms

5,983 SF

794,970 SF Lot

## **FEATURES**

Year Built: 2007 Views: Mountains

Listed By: Royal LePage - Wolstencroft