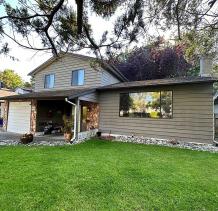

## 9331 Ryan Crescent, Richmond

\$1,697,900

Fabulous location backing onto the South Arm Canal. No neighbors behind you, just a peaceful walking trail.60 x 100 lot with west back yard. Many new homes being built in the area. Same owner for 38 years has maintained and updated the home over time. 3 bedrooms and 2 washrooms. New high efficiency furnace, laminate floors. Enclosed garage. Plenty of parking. Great family home or the perfect location to build a new house. Situated walking distance to South Arm Community Centre, Hugh McRoberts High School, Thomas Kidd Elementary, International Buddhist Temple, Broadmoor Shopping Centre. Easy Access to Vancouver and HWY 99.