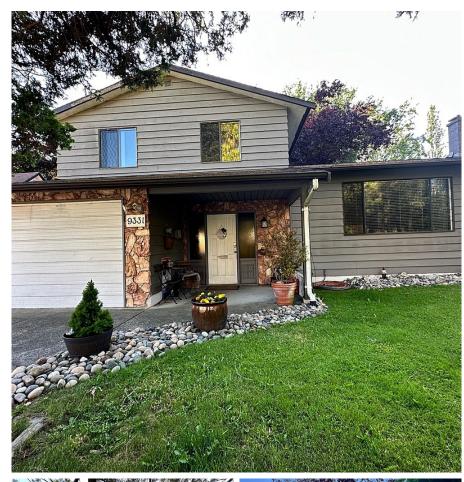

## 9331 Ryan Crescent, Richmond

\$1,697,900

Fabulous location backing onto the South Arm Canal. No neighbors behind you, just a peaceful walking trail.60 x 100 lot with west back yard. Many new homes being built in the area. Same owner for 38 years has maintained and updated the home over time. 3 bedrooms and 2 washrooms. New high efficiency furnace, laminate floors. Enclosed garage. Plenty of parking. Great family home or the perfect location to build a new house. Situated walking distance to South Arm Community Centre, Hugh McRoberts High School, Thomas Kidd Elementary, International Buddhist Temple, Broadmoor Shopping Centre. Easy Access to Vancouver and HWY 99.