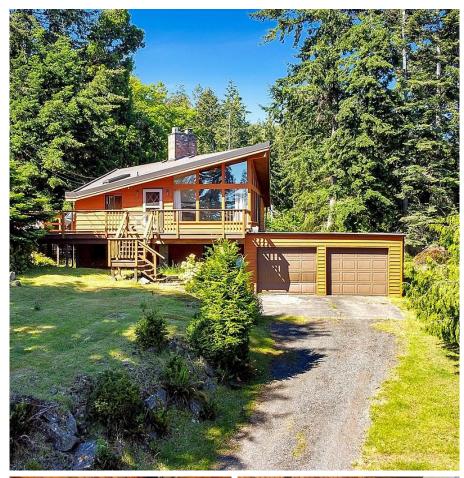

## 556 Bayview Drive, Mayne Island

\$699,000

Open plan living with fabulous Ocean views over Georgia Straight. This classic 1980 home takes full advantage of the ocean views with large windows, high ceilings, and a propane fireplace. With 841 sq.ft. 2 bdrm 1 bthrm upstairs and an open plan living dining/kitchen. Large wrap around decking for year round, outside enjoyment. Another 840 sqft unfinished basement with separate entrances provide unlimited possibilities for a guest suite, office or fabulous studio space. An enclosed 2 car garage adds plenty of workshop and parking options. Low maintenance and easy care landscaping, this bright sunny lots in a great neighbourhood. Easy walking and close to some of the nicest bays, beaches, and a short walk to the iconic Mayne Island Lighthouse Park.

## **FEATURES**

Year Built: 1980

Views: Ocean views

Listed By: Gulfport Realty