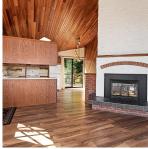

## 556 Bayview Drive, Mayne Island

\$699,000

Open plan living with fabulous Ocean views over Georgia Straight. This classic 1980 home takes full advantage of the ocean views with large windows, high ceilings, and a propane fireplace. With 841 sq.ft. 2 bdrm 1 bthrm upstairs and an open plan living dining/kitchen. Large wrap around decking for year round, outside enjoyment. Another 840 sqft unfinished basement with separate entrances provide unlimited possibilities for a guest suite, office or fabulous studio space. An enclosed 2 car garage adds plenty of workshop and parking options. Low maintenance and easy care landscaping, this bright sunny lots in a great neighbourhood. Easy walking and close to some of the nicest bays, beaches, and a short walk to the iconic Mayne Island Lighthouse Park.