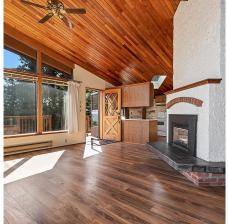

## 556 Bayview Drive, Mayne Island

\$699,000

Open plan living with fabulous Ocean views over Georgia Straight. This classic 1980 home takes full advantage of the ocean views with large windows, high ceilings, and a propane fireplace. With 841 sq.ft. 2 bdrm 1 bthrm upstairs and an open plan living dining/kitchen. Large wrap around decking for year round, outside enjoyment. Another 840 sqft unfinished basement with separate entrances provide unlimited possibilities for a guest suite, office or fabulous studio space. An enclosed 2 car garage adds plenty of workshop and parking options. Low maintenance and easy care landscaping, this bright sunny lots in a great neighbourhood. Easy walking and close to some of the nicest bays, beaches, and a short walk to the iconic Mayne Island Lighthouse Park.