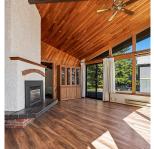

## 556 Bayview Drive, Mayne Island

\$699,000

Open plan living with fabulous Ocean views over Georgia Straight. This classic 1980 home takes full advantage of the ocean views with large windows, high ceilings, and a propane fireplace. With 841 sq.ft. 2 bdrm 1 bthrm upstairs and an open plan living dining/kitchen. Large wrap around decking for year round, outside enjoyment. Another 840 sqft unfinished basement with separate entrances provide unlimited possibilities for a guest suite, office or fabulous studio space. An enclosed 2 car garage adds plenty of workshop and parking options. Low maintenance and easy care landscaping, this bright sunny lots in a great neighbourhood. Easy walking and close to some of the nicest bays, beaches, and a short walk to the iconic Mayne Island Lighthouse Park.