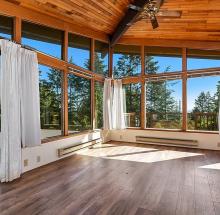

## 556 Bayview Drive, Mayne Island

\$699,000

Open plan living with fabulous Ocean views over Georgia Straight. This classic 1980 home takes full advantage of the ocean views with large windows, high ceilings, and a propane fireplace. With 841 sq.ft. 2 bdrm 1 bthrm upstairs and an open plan living dining/kitchen. Large wrap around decking for year round, outside enjoyment. Another 840 sqft unfinished basement with separate entrances provide unlimited possibilities for a guest suite, office or fabulous studio space. An enclosed 2 car garage adds plenty of workshop and parking options. Low maintenance and easy care landscaping, this bright sunny lots in a great neighbourhood. Easy walking and close to some of the nicest bays, beaches, and a short walk to the iconic Mayne Island Lighthouse Park.