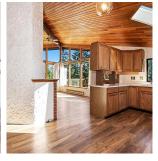

## 556 Bayview Drive, Mayne Island

\$699,000

Open plan living with fabulous Ocean views over Georgia Straight. This classic 1980 home takes full advantage of the ocean views with large windows, high ceilings, and a propane fireplace. With 841 sq.ft. 2 bdrm 1 bthrm upstairs and an open plan living dining/kitchen. Large wrap around decking for year round, outside enjoyment. Another 840 sqft unfinished basement with separate entrances provide unlimited possibilities for a guest suite, office or fabulous studio space. An enclosed 2 car garage adds plenty of workshop and parking options. Low maintenance and easy care landscaping, this bright sunny lots in a great neighbourhood. Easy walking and close to some of the nicest bays, beaches, and a short walk to the iconic Mayne Island Lighthouse Park.