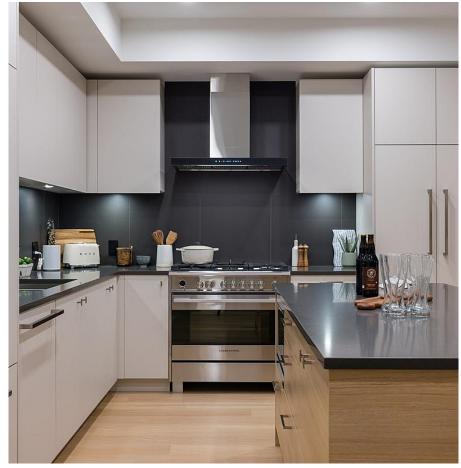

## 413 4909 Elliott Street, Delta

\$789,900

Welcome home to Bridge and Elliott, a 6-story building in the heart of Ladner Village. Our 131 homes make up a U shape that is oriented to maximize livability and includes over 10,000SF of amenities on Level 3. This two bedroom plan is furnished with a Scandinavian-influenced interior design, Premium appliances including a gas range, integrated refrigerator and dishwasher, full sized washer/dryer, and a large kitchen island with room for dining, meal prep and entertaining. 9' ceilings in most living areas, true air conditioning and high-performance flooring. The bathroom features a mirror medicine cabinet for convenient storage and large format marble inspired wall tiles. Visit our Sales Gallery at 5255 Ladner Trunk Rd, Delta, open 12-5PM everyday except Friday.