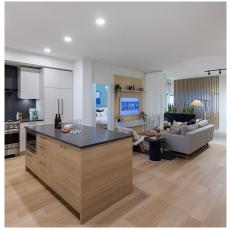

## 413 4909 Elliott Street, Delta

\$789,900

Welcome home to Bridge and Elliott, a 6-story building in the heart of Ladner Village. Our 131 homes make up a U shape that is oriented to maximize livability and includes over 10,000SF of amenities on Level 3. This two bedroom plan is furnished with a Scandinavian-influenced interior design, Premium appliances including a gas range, integrated refrigerator and dishwasher, full sized washer/dryer, and a large kitchen island with room for dining, meal prep and entertaining. 9' ceilings in most living areas, true air conditioning and high-performance flooring. The bathroom features a mirror medicine cabinet for convenient storage and large format marble inspired wall tiles. Visit our Sales Gallery at 5255 Ladner Trunk Rd, Delta, open 12-5PM everyday except Friday.