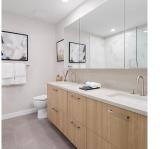

Welcome home to Bridge and Elliott, a 6-story building in the heart of Ladner Village. Our 131 homes make up a U shape that is oriented to maximize livability and includes over 10,000SF of amenities on Level 3. This two bedroom plan is furnished with a Scandinavian-influenced interior design, Premium appliances including a gas range, integrated refrigerator and dishwasher, full sized washer/dryer, and a large kitchen island with room for dining, meal prep and entertaining. 9' ceilings in most living areas, true air conditioning and high-performance flooring. The bathroom features a mirror medicine cabinet for convenient storage and large format marble inspired wall tiles. Visit our Sales Gallery at 5255 Ladner Trunk Rd 12-4PM daily. Closed Thursdays and Fridays.