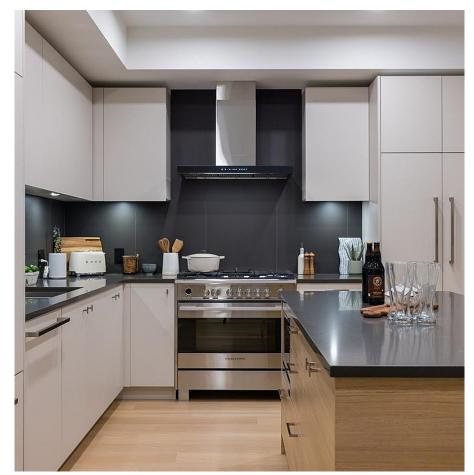

Welcome home to Bridge and Elliott, a 6-story building in the heart of Ladner Village. Our 131 homes make up a U shape that is oriented to maximize livability and includes over 10,000SF of amenities on Level 3. This two bedroom plan is furnished with a Scandinavian-influenced interior design, Premium appliances including a gas range, integrated refrigerator and dishwasher, full sized washer/dryer, and a large kitchen island with room for dining, meal prep and entertaining. 9' ceilings in most living areas, true air conditioning and high-performance flooring. The bathroom features a mirror medicine cabinet for convenient storage and large format marble inspired wall tiles. Visit our Sales Gallery at 5255 Ladner Trunk Rd 12-4PM daily. Closed Thursdays and Fridays.