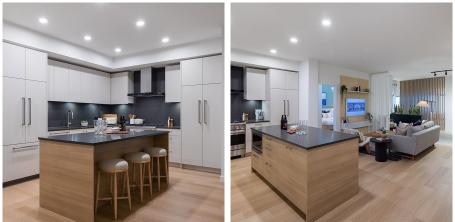

Welcome home to Bridge and Elliott, a 6-story building in the heart of Ladner Village. Our 131 homes make up a U shape that is oriented to maximize livability and includes over 10,000SF of amenities on Level 3. This two bedroom plan is furnished with a Scandinavian-influenced interior design, Premium appliances including a gas range, integrated refrigerator and dishwasher, full sized washer/dryer, and a large kitchen island with room for dining, meal prep and entertaining. 9' ceilings in most living areas, true air conditioning and high-performance flooring. The bathroom features a mirror medicine cabinet for convenient storage and large format marble inspired wall tiles. Visit our Sales Gallery at 5255 Ladner Trunk Rd 12-4PM daily. Closed Thursdays and Fridays.