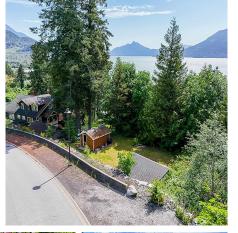

## 690 Shaughnessy Place, Squamish

\$1,198,800

Stunning Ocean and Mountain Views! Explore Britannia Beach! A growing community! A perfect lot to build your dream home! 10,001 sqft lot with 2 tiers ocean and mountain views from both levels. Quiet entry culdesac, wonderful neighbours. Enjoy the outdoor life, swimming, boating, golfing, hiking, biking etc. Minutes away from Furry Creek Golf Course and Squamish. Take a Drive to the world-renowned Whistler for all your outdoor skiiing activities in the winters and outstanding summer experiences. Scenic drive along the Sea to Sky highway. A quaint former mining town restored into a museum, shops, restaurants, etc. Don't miss out this wonder opportunity, build your dream home now.

## **KEY INFORMATION**

MLS® R2896589

Land Only

Britannia Beach

o Bedrooms

o Bathrooms

o SF

10,001 SF Lot