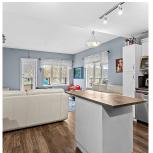

## 112 160 Shoreline Circle, Port Moody

\$886,000

Two level corner unit of unobstructed waterfront views in the desireable College Park area of Port Moody. Spacious open floor plan of interior 1293SF living space with 3 bedrooms and 2 bathrooms and additional exterior area of 716SF of deck, patio, fenced yard and sheds. Bright open main floor with extra windows and amazing views. 2 parking (Parking# 59 &60) and 1 locker (exterior East side) included. Conveniently located to all the desirable amenities close by, including the waterfront Barnet Marine, Rocky Point Park and more. New hot water tank in 2023. Tenanted property, needs 24 Hours notice for showing.