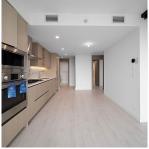

## 3204 4890 Lougheed Highway, Burnaby

\$999,000

Concord Hillside East- Brentwood's most desired residences! The brand new 2-bedroom with 2 bathroom NW corner unit. The kitchen is fully equipped with integrated stainless steel Bosch appliances. Enjoy perfect indoor-outdoor living space of 1250 sqft with a huge corner terrace with inset radiant ceiling heater(s). 24/7 Concierge, fitness centre, car wash, party room, games room, pet room, multi-purpose room, and more. Located within walking distance to Skytrain station, Amazing Brentwood Mall, and groceries! It comes with 1 EV PARKING + 1 BIKE LOCKER + 1 EXTRA LARGE SIZE STORAGE ROOM value \$20K+. Don't miss out!