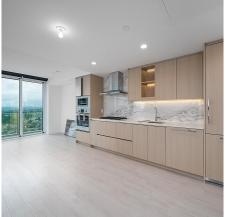

## 3204 4890 Lougheed Highway, Burnaby

\$999,000

Concord Hillside East- Brentwood's most desired residences! The brand new 2-bedroom with 2 bathroom NW corner unit. The kitchen is fully equipped with integrated stainless steel Bosch appliances. Enjoy perfect indoor-outdoor living space of 1250 sqft with a huge corner terrace with inset radiant ceiling heater(s). 24/7 Concierge, fitness centre, car wash, party room, games room, pet room, multi-purpose room, and more. Located within walking distance to Skytrain station, Amazing Brentwood Mall, and groceries! It comes with 1 EV PARKING + 1 BIKE LOCKER + 1 EXTRA LARGE SIZE STORAGE ROOM value \$20K+. Don't miss out!