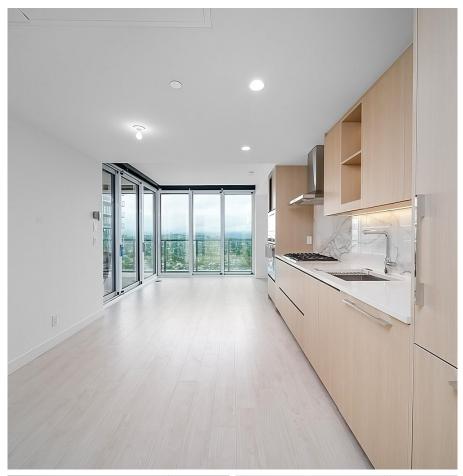

## 3204 4890 Lougheed Highway, Burnaby

\$999,000

Concord Hillside East- Brentwood's most desired residences! The brand new 2-bedroom with 2 bathroom NW corner unit. The kitchen is fully equipped with integrated stainless steel Bosch appliances. Enjoy perfect indoor-outdoor living space of 1250 sqft with a huge corner terrace with inset radiant ceiling heater(s). 24/7 Concierge, fitness centre, car wash, party room, games room, pet room, multi-purpose room, and more. Located within walking distance to Skytrain station, Amazing Brentwood Mall, and groceries! It comes with 1 EV PARKING + 1 BIKE LOCKER + 1 EXTRA LARGE SIZE STORAGE ROOM value \$20K+. Don't miss out!