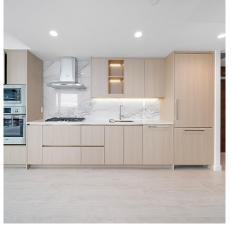

## 3204 4890 Lougheed Highway, Burnaby

\$999,000

Concord Hillside East- Brentwood's most desired residences! The brand new 2-bedroom with 2 bathroom NW corner unit. The kitchen is fully equipped with integrated stainless steel Bosch appliances. Enjoy perfect indoor-outdoor living space of 1250 sqft with a huge corner terrace with inset radiant ceiling heater(s). 24/7 Concierge, fitness centre, car wash, party room, games room, pet room, multi-purpose room, and more. Located within walking distance to Skytrain station, Amazing Brentwood Mall, and groceries! It comes with 1 EV PARKING + 1 BIKE LOCKER + 1 EXTRA LARGE SIZE STORAGE ROOM value \$20K+. Don't miss out!