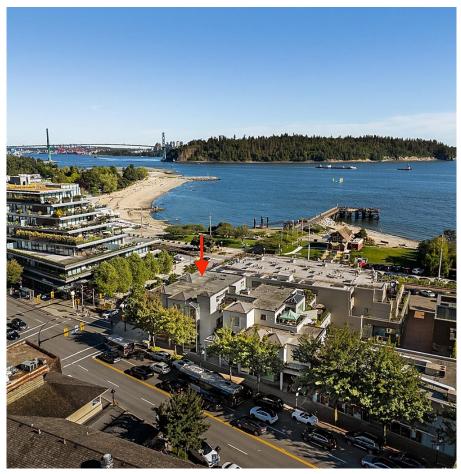

## 205 1406 Marine Drive, West Vancouver

\$1,780,000

Experience the epitome of North Shore living in the heart of Ambleside. This spacious, rarely available 2-bed, 2-bathroom sanctuary is just steps from the beach & all the best shops, cafes, & restaurants. Enter from the 2nd-floor courtyard into a tiled foyer, leading to the open living/dining area w/ brand-new gas fireplace. The modern kitchen features soapstone counters, Miele appliances, including built-in fridge, freezer, convection oven, & wine fridge. Substantial custom cabinets & walk-in pantry provide ample storage. Enjoy ocean breezes through glass doors to the 200 sq. ft. covered deck overlooking Ambleside Pier, Lions Gate Bridge, Park, and City. The primary suite is spacious and private, with large walk-through closets and a beautifully updated 6-piece bath.

## **FEATURES**

Year Built: 1992

Views: Ambleside Pier, Ocean, Bridge Listed By: Engel & Volkers Vancouver