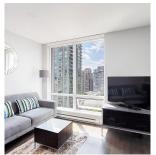

## 1506 535 Smithe Street, Vancouver

\$655,000

SOLARIUM
8'0' x 5'4"

LIVING
12'5' x 8'4"

BEDROOM
9'5' x 8'9"

KITCHEN
8'11" x 7'5"

WID CLOSET

DEN
6'0" x 4'8"

INVESTOR AND OWNER ALERT! Highly sought after 1 Bed + Den, efficient floor plan that maximizes space, featuring corner views and large windows for natural brightness. LOCATION is very central, adjacent to Robson and Richards, you're a short walk to Pacific Centre, Canada Line, grocery stores and downtown shopping. FULL AMENITIES includes fitness centre, hot tub and building concierge services for you. INCLUDES PARKING AND STORAGE CAGE.