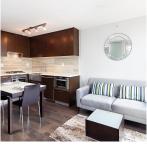

## 1506 535 Smithe Street, Vancouver

\$655,000

SOLARIUM
8'0' x 5'4"

LIVING
12'5' x 8'4"

BEDROOM
9'5' x 8'9"

KITCHEN
8'11" x 7'5"

WID CLOSET

DEN
6'0" x 4'8"

INVESTOR AND OWNER ALERT! Highly sought after 1 Bed + Den, efficient floor plan that maximizes space, featuring corner views and large windows for natural brightness. LOCATION is very central, adjacent to Robson and Richards, you're a short walk to Pacific Centre, Canada Line, grocery stores and downtown shopping. FULL AMENITIES includes fitness centre, hot tub and building concierge services for you. INCLUDES PARKING AND STORAGE CAGE.