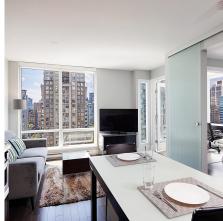

## 1506 535 Smithe Street, Vancouver

\$655,000

SOLARIUM
8'0' x 5'4"

LIVING
12'5' x 8'4"

BEDROOM
9'5' x 8'9"

KITCHEN
8'11" x 7'5"

WID CLOSET

DEN
6'0" x 4'8"

INVESTOR AND OWNER ALERT! Highly sought after 1 Bed + Den, efficient floor plan that maximizes space, featuring corner views and large windows for natural brightness. LOCATION is very central, adjacent to Robson and Richards, you're a short walk to Pacific Centre, Canada Line, grocery stores and downtown shopping. FULL AMENITIES includes fitness centre, hot tub and building concierge services for you. INCLUDES PARKING AND STORAGE CAGE.