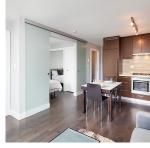

## 1506 535 Smithe Street, Vancouver

\$655,000

SOLARIUM
8'0' x 5'4"

LIVING
12'5' x 8'4"

BEDROOM
9'5' x 8'9"

KITCHEN
8'11" x 7'5"

WID CLOSET

DEN
6'0" x 4'8"

INVESTOR AND OWNER ALERT! Highly sought after 1 Bed + Den, efficient floor plan that maximizes space, featuring corner views and large windows for natural brightness. LOCATION is very central, adjacent to Robson and Richards, you're a short walk to Pacific Centre, Canada Line, grocery stores and downtown shopping. FULL AMENITIES includes fitness centre, hot tub and building concierge services for you. INCLUDES PARKING AND STORAGE CAGE.