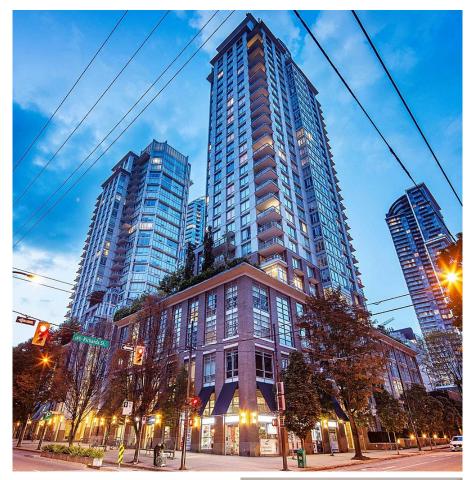

## 1506 535 Smithe Street, Vancouver

\$655,000

SOLARIUM
8'0' x 5'4"

LIVING
12'5' x 8'4"

BEDROOM
9'5' x 8'9"

KITCHEN
8'11" x 7'5"

WID CLOSET

DEN
6'0" x 4'8"

INVESTOR AND OWNER ALERT! Highly sought after 1 Bed + Den, efficient floor plan that maximizes space, featuring corner views and large windows for natural brightness. LOCATION is very central, adjacent to Robson and Richards, you're a short walk to Pacific Centre, Canada Line, grocery stores and downtown shopping. FULL AMENITIES includes fitness centre, hot tub and building concierge services for you. INCLUDES PARKING AND STORAGE CAGE.

## **FEATURES**

Year Built: 2010

Views: CITY, CORRIDOR WATER

Listed By: RE/MAX City Realty