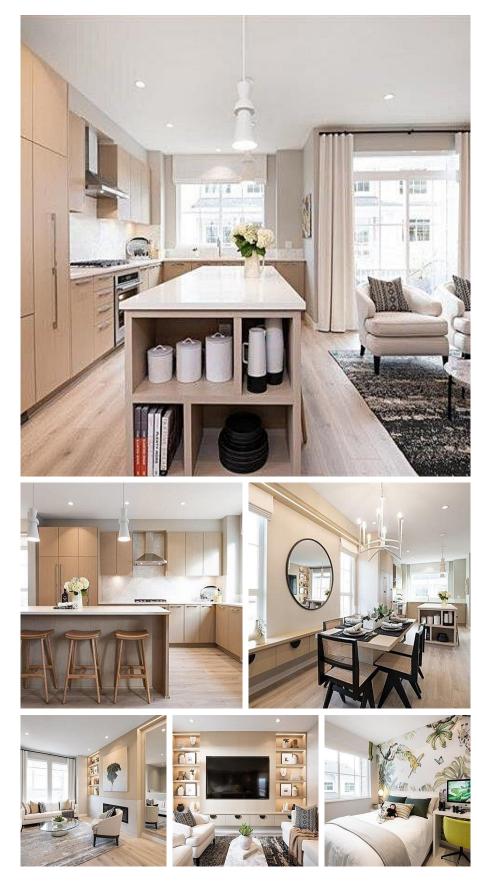

## 11 5311 Admiral Way, Delta

\$1,448,000

SIDE-BY-SIDE DOUBLE GARAGE. This CORNER 4 bed, 3.5 bath home is part of the final collection of townhomes in the vibrant masterplanned community of Hampton Cove's Westhampton. Enjoy 1,945 sf of living space with the 4th bedroom and a full bath on the lower level, over-height ceilings, laminate flooring, and a deck off of the kitchen. This chef's kitchen features a large central island perfect for entertaining, custom cabinetry, engineered stone countertops & sleek appliances with gas cooking. The Main Ensuite boasts a luxurious soaker tub and shower, spa bench + dual sinks. Optional AC! Exclusive access to the Hampton Club - a 12,000 square foot residents-only clubhouse. Visit our sales office and display homes at 5311 Admiral Way in Ladner. Open noon-6pm daily (except Fridays).