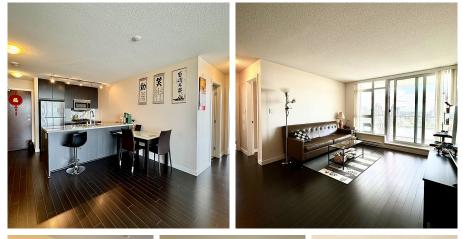

## 2003 6688 Arcola Street, Burnaby

\$778,900

2 Bedroom 2 Full Bathroom NE Corner home. Luma is a quality concrete high rise building built by Polygon. This spacious, bright corner unit boasts unobstructed views of the North Shore mountains, Mount Baker and water. The functional kitchen with full size stainless steel appliances with gas stove is a treat for entertaining. Amenities include a well equipped fitness centre gym, social lounge and beautiful garden courtyard. Situated close to transit, restaurant, shopping, Nikkei Centre, Metrotown and Highgate. ••• OPEN HOUSE 2:00-4:00pm. • NOVEMBER 17 (Sunday) •••